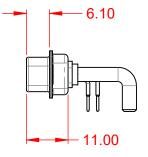

| ISSUE NUMBER |     |
|--------------|-----|
| ORIGINAL     | (1) |

NOTES:

MATERIAL: HOUSING: SHELL: CONTACT:

THERMOPLASTIC POLYESTER, UL94V-0 STEEL, NICKEL PLATED COPPER ALLOY, 30µ" GOLD PLATED

POWER/CO-AX CONTACT RATING: (IF PRESENT) SIGNAL CONTACT CURRENT RATING: 5A PER CONTACT SIGNAL CONTACT RESISTANCE:  $10m\Omega$  MAX. INSULATOR RESISTANCE: