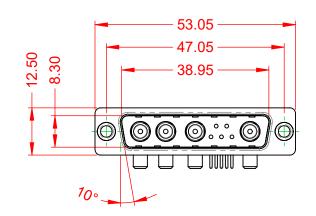

| ISSUE NUMBER |     |
|--------------|-----|
| ORIGINAL     | (1) |

NOTES:

MATERIAL: HOUSING: SHELL: CONTACT:

THERMOPLASTIC POLYESTER, UL94V-0 STEEL, NICKEL PLATED COPPER ALLOY, 30µ" GOLD PLATED

POWER/CO-AX CONTACT RATING: (IF PRESENT) SIGNAL CONTACT CURRENT RATING: 5A PER CONTACT SIGNAL CONTACT RESISTANCE:  $10m\Omega$  MAX. INSULATOR RESISTANCE: