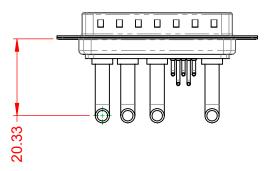

| ISSUE NUMBER |     |
|--------------|-----|
| ORIGINAL     | (1) |

NOTES:

MATERIAL: HOUSING: SHELL: CONTACT:

THERMOPLASTIC POLYESTER, UL94V-0 STEEL, NICKEL PLATED COPPER ALLOY, 30µ" GOLD PLATED

POWER/CO-AX CONTACT RATING: (IF PRESENT) SIGNAL CONTACT CURRENT RATING: 5A PER CONTACT SIGNAL CONTACT RESISTANCE:  $10m\Omega$  MAX. INSULATOR RESISTANCE: