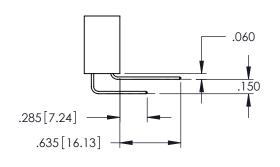

------------------------|

YOUR CONNECTION TO QUALITY & SERVICE

| ACAD REFERENCE NO. 345-ENG-MASTER   |         |           |  |
|-------------------------------------|---------|-----------|--|
| DRAWN: R.STA.MONICA DATE:MAY.16/201 |         | Y.16/2017 |  |
| CHECKED:                            | DATE:   |           |  |
| SCALE: 1:1                          | SHEET 1 | OF 2      |  |
| DRAWING NUMBER                      |         | ISSUE     |  |
| 345-ENG-MASTER                      |         | 1         |  |

**SECTION A-A** 

345-ENG-MASTER



.107 [2.72] .082 [2.08] .157 [4] .232 [5.89] .125(3.18) to .210(5.33) .125(3.18) to .210(5.33) Outside Tails Outside Tails .045(1.14) to .060(1.52) .045(1.14) to .060(1.52) Between Tails Between Tails **Contact Code 555 Contact Code 556** 







**Contact Code 558** 

## **Contact Code 559**

Contact Code 560

INSULATOR MATERIAL: THERMOPLASTIC POLYESTER, UL 94V-0 DAP MATERIAL AVAILABLE UPON REQUEST

CONTACT MATERIAL; COPPER ALLOY

CONTACT PLATING: GOLD ON THE MATING AREA, TIN PLATING ON THE CONTACT TAILS, NICKEL UNDERPLATE

345/395 SERIES CARD EDGE CONNECTOR CONTACT CODE 555,556,558,559,560 DIMENSIONS

YOUR CONNECTION TO QUALITY & SERVICE

|   | ACAD REFERENCE NO. 345-ENG-MASTER |                  |  |  |
|---|-----------------------------------|------------------|--|--|
|   | DRAWN: R.STA.MONICA               | DATE:MAY.16/2017 |  |  |
|   | CHECKED:                          | DATE:            |  |  |
|   | SCALE: 1:1                        | SHEET 2 OF 2     |  |  |
| D | DRAWING NUMBER                    | ISSUE