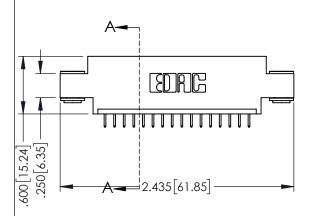

<u>Contact Dimensions:</u>
525-P.C. Tail .018 Sq.(0.46 Sq.) - Tail LG=.150(3.81)
.100 (2.54) Contact Spacing x .200 (5.08) Row Spacing

..330[8.38] CARD SLOT .160[4.06] POINT OF CONTACT

1

- INSULATOR MATERIAL: THERMOPLASTIC PBT BLACK, UL 94V-0
- CONTACT MATERIAL; COPPER TIN ALLOY CONTACT PLATING: GOLD ON THE MATING AREA, TIN PLATING ON THE CONTACT TAILS, NICKEL UNDERPLATE

| 345/395 SERIES CARD EDGE CONNECTOR<br>PART NUMBER: 395-016-525-603 |
|--------------------------------------------------------------------|

YOUR CONNECTION TO QUALITY & SERVICE

| ACAD REFERENCE NO. 345-ENG-MASTER   |         |           |  |
|-------------------------------------|---------|-----------|--|
| DRAWN: R.STA.MONICA DATE:MAY.16/201 |         | Y.16/2017 |  |
| CHECKED:                            | DATE:   |           |  |
| SCALE: 1:1                          | SHEET 1 | OF 2      |  |
| DRAWING NUMBER                      |         | ISSUE     |  |
| 345-ENG-MASTER                      |         | 1         |  |

**SECTION A-A** 

345-ENG-MASTER

.107 [2.72] .082 [2.08] .157 [4] .232 [5.89] .125(3.18) to .210(5.33) .125(3.18) to .210(5.33) Outside Tails Outside Tails .045(1.14) to .060(1.52) .045(1.14) to .060(1.52) Between Tails Between Tails **Contact Code 555 Contact Code 556** 