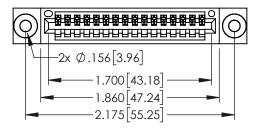

<u>Contact Dimensions:</u>
525-P.C. Tail .018 Sq.(0.46 Sq.) - Tail LG=.150(3.81)
.100 (2.54) Contact Spacing x .200 (5.08) Row Spacing

..330[8.38] CARD SLOT .160[4.06] POINT OF CONTACT

1

- INSULATOR MATERIAL: THERMOPLASTIC PBT BLACK, UL 94V-0
- CONTACT MATERIAL; COPPER TIN ALLOY CONTACT PLATING: GOLD ON THE MATING AREA, TIN PLATING ON THE CONTACT TAILS, NICKEL UNDERPLATE

| 345/395 SERIES CARD EDGE CONNECTOR<br>PART NUMBER: 395-016-525-603 |
|--------------------------------------------------------------------|

YOUR CONNECTION TO QUALITY & SERVICE

| ACAD REFERENCE NO. 345-ENG-MASTER   |         |           |  |
|-------------------------------------|---------|-----------|--|
| DRAWN: R.STA.MONICA DATE:MAY.16/201 |         | Y.16/2017 |  |
| CHECKED:                            | DATE:   |           |  |
| SCALE: 1:1                          | SHEET 1 | OF 2      |  |
| DRAWING NUMBER                      |         | ISSUE     |  |
| 345-ENG-MASTER                      |         | 1         |  |