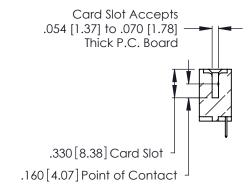

THIS IS A C.A.D. GENERATED DRAWING DO NOT MAKE MANUAL REVISIONS TO MASTER.

ISSUE NUMBER

ORIGINAL

1

**Contact Code 555** 

Contact Code 556

**Contact Code 558** 

**Contact Code 559** 

Contact Code 560

INSULATOR MATERIAL: THERMOPLASTIC POLYESTER, UL 94V-0 CONTACT MATERIAL; COPPER, NICKEL, TIN ALLOY CA-725 CONTACT PLATING: GOLD ON THE MATING AREA, TIN-LEAD

ON THE CONTACT TAILS, NICKEL UNDERPLATE

346/396 SERIES CARD EDGE CONNECTOR CONTACT CODE 555,556,558,559,560 DIMENSIONS

YOUR CONNECTION TO QUALITY & SERVICE

**EDAC INC** TORONTO, ONTARIO CANADA

THESE DRAWINGS AND SPECIFICATIONS ARE THE PROPERTY OF EDAC INC.,AND SHALL NOT BE REPRODUCED, OR COPIED OR USED AS THE BASIS FOR THE MANUFACTURE OR SALE OF APPARATUS WITHOUT WRITTEN PERMISSION.