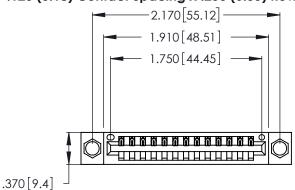

Contact Dimensions: 520-P.C. Tail .030x.018 (0.76x0.46) - Tail LG. = .175 (4.45) .125 (3.18) Contact Spacing x .250 (6.35) Row Spacing

- INSULATOR MATERIAL: THERMOPLASTIC POLYESTER, UL 94V-0 CONTACT MATERIAL; COPPER, NICKEL, TIN ALLOY CA-725
- CONTACT PLATING: GOLD ON THE MATING AREA, TIN-LEAD ON THE CONTACT TAILS, NICKEL UNDERPLATE

THIS IS A C.A.D. GENERATED DRAWING DO NOT MAKE MANUAL REVISIONS TO MASTER.

1

| 346/396 SERIES CARD EDGE CONNECTOR |
|------------------------------------|
| PART NUMBER: 346-013-520-604       |

**EDAC INC** TORONTO, ONTARIO CANADA