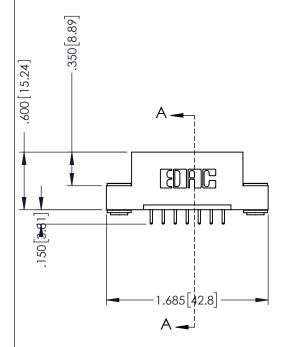

## 346/396 SERIES CARD EDGE CONNECTOR CONTACT CODE 555,556,558,559,560 DIMENSIONS

YOUR CONNECTION TO QUALITY & SERVICE

**EDAC INC** TORONTO, ONTARIO CANADA

THESE DRAWINGS AND SPECIFICATIONS ARE THE PROPERTY OF EDAC INC.,AND SHALL NOT BE REPRODUCED, OR COPIED OR USED AS THE BASIS FOR THE MANUFACTURE OR SALE OF APPARATUS WITHOUT WRITTEN PERMISSION.

|  | ACAD REFERENCE NO. | 346-ENG-MASTER   |  |
|--|--------------------|------------------|--|
|  | DRAWN: J.LEE       | DATE: APR. 22/09 |  |
|  | CHECKED:           | DATE:            |  |
|  | SCALE: 1:1         | SHEET 2 OF 2     |  |
|  | DRAWING NUMBER     | ISSUE            |  |
|  | 346-ENG-MASTER     | 1                |  |