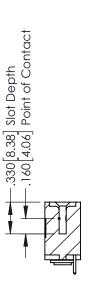

346-ENG-MASTER

**SECTION A-A** 

ISSUE NUMBER ORIGINAL 1

## **Contact Code 555**

## **Contact Code 556**

INSULATOR MATERIAL: THERMOPLASTIC POLYESTER, UL 94V-0 CONTACT MATERIAL; COPPER, NICKEL, TIN ALLOY CA-725 CONTACT PLATING: GOLD ON THE MATING AREA, TIN-LEAD

ON THE CONTACT TAILS, NICKEL UNDERPLATE