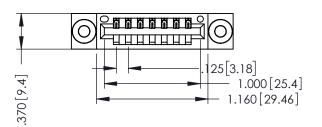

THIS IS A C.A.D. GENERATED DRAWING DO NOT MAKE MANUAL REVISIONS TO MASTER.

ISSUE NUMBER

ORIGINAL

1

INSULATOR MATERIAL: THERMOPLASTIC POLYESTER, UL 94V-0 CONTACT MATERIAL; COPPER, NICKEL, TIN ALLOY CA-725 CONTACT PLATING: GOLD ON THE MATING AREA, TIN-LEAD

ON THE CONTACT TAILS, NICKEL UNDERPLATE

346/396 SERIES CARD EDGE CONNECTOR PART NUMBER: 346-007-521-103

YOUR CONNECTION TO QUALITY & SERVICE

**EDAC INC** TORONTO, ONTARIO CANADA

THESE DRAWINGS AND SPECIFICATIONS ARE THE PROPERTY OF EDAC INC.,AND SHALL NOT BE REPRODUCED, OR COPIED OR USED AS THE BASIS FOR THE MANUFACTURE OR SALE OF APPARATUS WITHOUT WRITTEN PERMISSION.

| ACAD REFERENCE NO. |     | 346-ENG-MASTER |           |
|--------------------|-----|----------------|-----------|
| DRAWN: J.LI        | EE  | DATE: AF       | PR. 22/09 |
| CHECKED:           |     | DATE:          |           |
| SCALE:             | 1:1 | SHEET 1        | OF 2      |
| DRAWING NUMBER     |     |                | ISSUE     |
|                    |     |                |           |