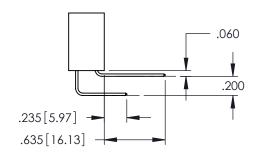

345/395 SERIES CARD EDGE CONNECTOR PART NUMBER: 345-118-500-812



EDAC INC TORONTO, ONTARIO CANADA

CANADA OR USED AS THE BASE

MANUFACTURE OR SAL

YOUR CONNECTION TO QUALITY & SERVICE

WITHOUT WRITTEN PER

THESE DRAWINGS AND SPECIFICATIONS ARE THE PROPERTY OF EDAC INC.,AND SHALL NOT BE REPRODUCED,OR COPIED OR USED AS THE BASIS FOR THE MANUFACTURE OR SALE OF APPARATUS WITHOUT WRITTEN PERMISSION.

| ACAD REFERENCE NO. 345-ENG-MASTER |                  |  |
|-----------------------------------|------------------|--|
| DRAWN: R.STA.MONICA               | DATE:MAY.16/2017 |  |
| CHECKED:                          | DATE:            |  |
| SCALE: 1:1                        | SHEET 1 OF 2     |  |
| DRAWING NUMBER                    | ISSUE            |  |

ING NUMBER ISSUE

345-ENG-MASTER 1









## **Contact Code 558**

## Contact Code 559

## **Contact Code 560**

INSULATOR MATERIAL: THERMOPLASTIC POLYESTER, UL 94V-0 DAP MATERIAL AVAILABLE UPON REQUEST

CONTACT MATERIAL; COPPER ALLOY CONTACT PLATING: GOLD ON THE MATING AREA, TIN PLATING ON THE CONTACT TAILS, NICKEL UNDERPLATE

## 345/395 SERIES CARD EDGE CONNECTOR CONTACT CODE 555,556,558,559,560 DIMENSIONS

YOUR CONNECTION TO QUALITY & SERVICE

|   | ACAD REFERENCE NO. 345-ENG-MASTER |                  |  |
|---|-----------------------------------|------------------|--|
|   | DRAWN: R.STA.MONICA               | DATE:MAY.16/2017 |  |
|   | CHECKED:                          | DATE:            |  |
|   | SCALE: 1:1                        | SHEET 2 OF 2     |  |
| D | DRAWING NUMBER                    | ISSUE            |  |