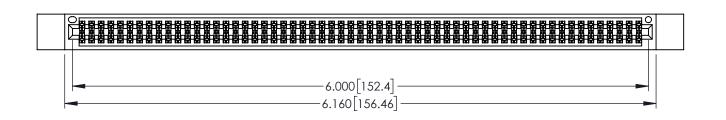

345/395 SERIES CARD EDGE CONNECTOR PART NUMBER: 345-118-500-812

EDAC INC TORONTO, ONTARIO CANADA

CANADA OR USED AS THE BASE

MANUFACTURE OR SAL

YOUR CONNECTION TO QUALITY & SERVICE

WITHOUT WRITTEN PER

THESE DRAWINGS AND SPECIFICATIONS ARE THE PROPERTY OF EDAC INC.,AND SHALL NOT BE REPRODUCED,OR COPIED OR USED AS THE BASIS FOR THE MANUFACTURE OR SALE OF APPARATUS WITHOUT WRITTEN PERMISSION.

Contact Dimensions: 500-Wire Hole .050x.025(1.27x0.64) - Tail LG=.260(6.60) .100 (2.54) Contact Spacing x .200 (5.08) Row Spacing

THIS IS A C.A.D. GENERATED DRAWING DO NOT MAKE MANUAL REVISIONS TO MAS

0.0101111