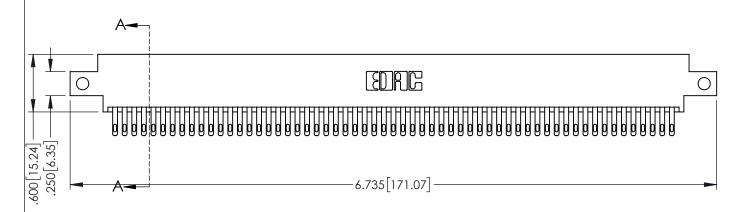

## 345/395 SERIES CARD EDGE CONNECTOR CONTACT CODE 555,556,558,559,560 DIMENSIONS

YOUR CONNECTION TO QUALITY & SERVICE

|   | ACAD REFERENCE NO. 345-ENG-MASTER |                  |  |
|---|-----------------------------------|------------------|--|
|   | DRAWN: R.STA.MONICA               | DATE:MAY.16/2017 |  |
|   | CHECKED:                          | DATE:            |  |
|   | SCALE: 1:1                        | SHEET 2 OF 2     |  |
| D | DRAWING NUMBER                    | ISSUE            |  |