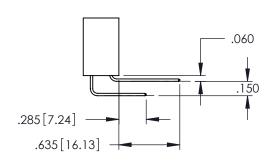

5/395 SERIES CARD EDGE CONNECTOR PART NUMBER: 345-118-500-812



EDAC INC TORONTO, ONTARIO CANADA

CANADA OR USED AS THE BASE

MANUFACTURE OR SAL

YOUR CONNECTION TO QUALITY & SERVICE

WITHOUT WRITTEN PER

THESE DRAWINGS AND SPECIFICATIONS ARE THE PROPERTY OF EDAC INC.,AND SHALL NOT BE REPRODUCED,OR COPIED OR USED AS THE BASIS FOR THE MANUFACTURE OR SALE OF APPARATUS WITHOUT WRITTEN PERMISSION.

| ACAD REFERENCE NO. 345-ENG-MASTER |                  |  |
|-----------------------------------|------------------|--|
| DRAWN: R.STA.MONICA               | DATE:MAY.16/2017 |  |
| CHECKED:                          | DATE:            |  |
| SCALE: 1:1                        | SHEET 1 OF 2     |  |
| DRAWING NUMBER                    | ISSUE            |  |

ING NUMBER ISSUE

345-ENG-MASTER 1









## **Contact Code 558**

## Contact Code 559

## **Contact Code 560**

INSULATOR MATERIAL: THERMOPLASTIC POLYESTER, UL 94V-0 DAP MATERIAL AVAILABLE UPON REQUEST

CONTACT MATERIAL; COPPER ALLOY CONTACT PLATING: GOLD ON THE MATING AREA, TIN PLATING ON THE CONTACT TAILS, NICKEL UNDERPLATE

## 345/395 SERIES CARD EDGE CONNECTOR CONTACT CODE 555,556,558,559,560 DIMENSIONS

YOUR CONNECTION TO QUALITY & SERVICE

|   | ACAD REFERENCE NO. 345-ENG-MASTER |                  |  |
|---|-----------------------------------|------------------|--|
|   | DRAWN: R.STA.MONICA               | DATE:MAY.16/2017 |  |
|   | CHECKED:                          | DATE:            |  |
|   | SCALE: 1:1                        | SHEET 2 OF 2     |  |
| D | DRAWING NUMBER                    | ISSUE            |  |

34