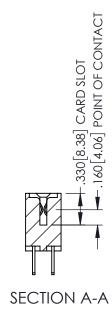

## 345/395 SERIES CARD EDGE CONNECTOR CONTACT CODE 555,556,558,559,560 DIMENSIONS

YOUR CONNECTION TO QUALITY & SERVICE

|   | ACAD REFERENCE NO. 345-ENG-MASTER |                  |  |
|---|-----------------------------------|------------------|--|
|   | DRAWN: R.STA.MONICA               | DATE:MAY.16/2017 |  |
|   | CHECKED:                          | DATE:            |  |
|   | SCALE: 1:1                        | SHEET 2 OF 2     |  |
| D | DRAWING NUMBER                    | ISSUE            |  |