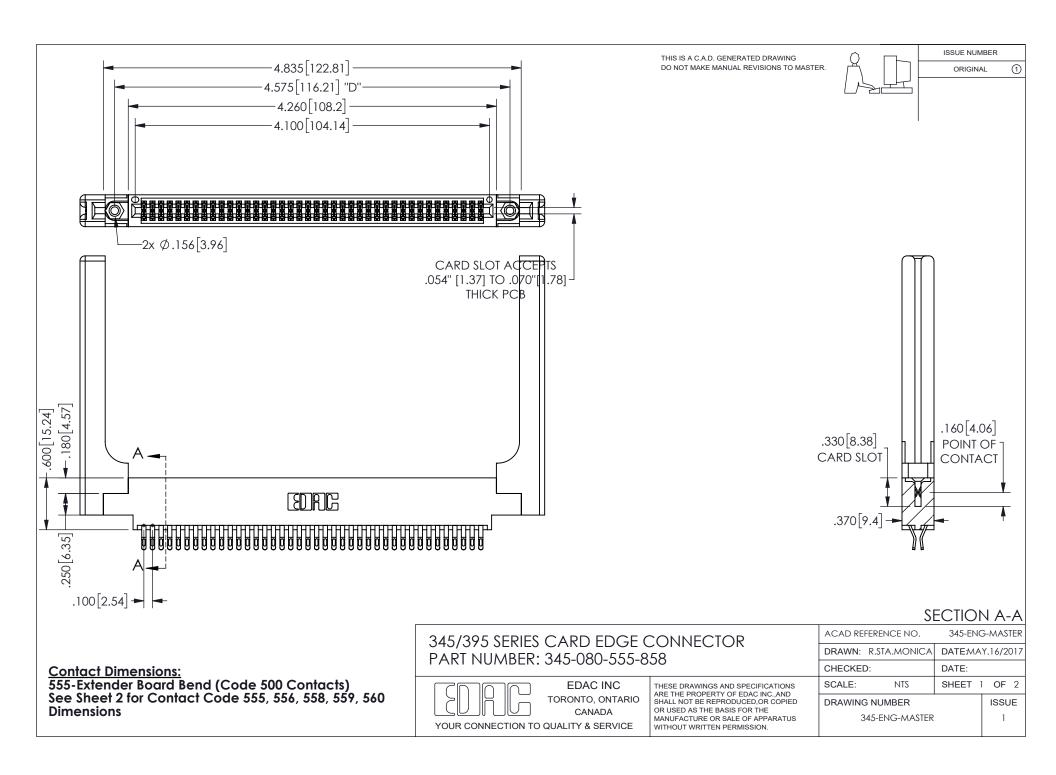

ISSUE NUMBER ORIGINAL

1

**Contact Code 558** 

Contact Code 559

Contact Code 560

INSULATOR MATERIAL: THERMOPLASTIC POLYESTER, UL 94V-0 DAP MATERIAL AVAILABLE UPON REQUEST

CONTACT MATERIAL; COPPER ALLOY

CONTACT PLATING: GOLD ON THE MATING AREA, TIN PLATING ON THE CONTACT TAILS, NICKEL UNDERPLATE