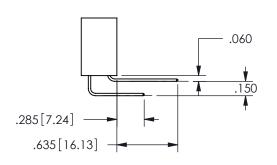

**SECTION A-A** 

.160 4.06 .330[8.38] POINT OF CARD SLOT CONTACT .370 [9.4]

ISSUE NUMBER ORIGINAL

1

**Contact Code 558** 

Contact Code 559

**Contact Code 560** 

INSULATOR MATERIAL: THERMOPLASTIC POLYESTER, UL 94V-0

DAP MATERIAL AVAILABLE UPON REQUEST

CONTACT MATERIAL; COPPER ALLOY CONTACT PLATING: GOLD ON THE MATING AREA, TIN PLATING ON THE CONTACT TAILS, NICKEL UNDERPLATE

345/395 SERIES CARD EDGE CONNECTOR CONTACT CODE 555,556,558,559,560 DIMENSIONS