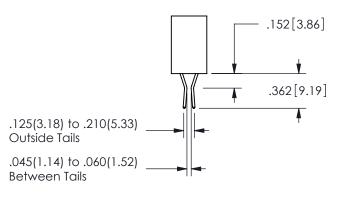

**SECTION A-A** 

.160 4.06 .330[8.38] POINT OF CARD SLOT CONTACT .370 [9.4]

ISSUE NUMBER ORIGINAL

1

**Contact Code 558** 

Contact Code 559

**Contact Code 560** 

INSULATOR MATERIAL: THERMOPLASTIC POLYESTER, UL 94V-0

DAP MATERIAL AVAILABLE UPON REQUEST

CONTACT MATERIAL; COPPER ALLOY CONTACT PLATING: GOLD ON THE MATING AREA, TIN PLATING ON THE CONTACT TAILS, NICKEL UNDERPLATE

345/395 SERIES CARD EDGE CONNECTOR CONTACT CODE 555,556,558,559,560 DIMENSIONS