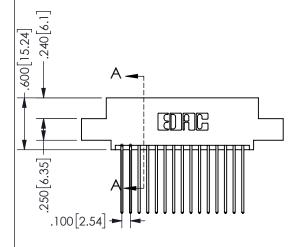

THIS IS A C.A.D. GENERATED DRAWING DO NOT MAKE MANUAL REVISIONS TO MASTER.

ISSUE NUMBER

ORIGINAL

1

Contact Dimensions: 541-Wire Wrap .025 Sq.(0.64 Sq.) - Tail LG=.750(19.05) .100 (2.54) Contact Spacing x .200 (5.08) Row Spacing

345/395 SERIES CARD EDGE CONNECTOR PART NUMBER: 345-030-541-504

YOUR CONNECTION TO QUALITY & SERVICE

**EDAC INC** TORONTO, ONTARIO CANADA

ARE THE PROPERTY OF EDAC INC., AND SHALL NOT BE REPRODUCED, OR COPIED OR USED AS THE BASIS FOR THE MANUFACTURE OR SALE OF APPARATUS WITHOUT WRITTEN PERMISSION.