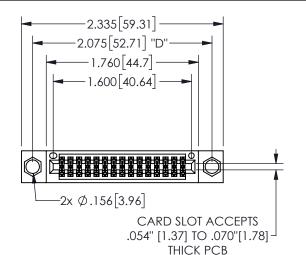

345/395 SERIES CARD EDGE CONNECTOR PART NUMBER: 345-030-541-504

YOUR CONNECTION TO QUALITY & SERVICE

**EDAC INC** TORONTO, ONTARIO CANADA

ARE THE PROPERTY OF EDAC INC., AND SHALL NOT BE REPRODUCED, OR COPIED OR USED AS THE BASIS FOR THE MANUFACTURE OR SALE OF APPARATUS WITHOUT WRITTEN PERMISSION.

THESE DRAWINGS AND SPECIFICATIONS

| ACAD REFERENCE NO.  | 345-ENG-MASTER   |
|---------------------|------------------|
| DRAWN: R.STA.MONICA | DATE:MAY.16/2017 |
| CHECKED:            | DATE:            |
| SCALE: NTS          | SHEET 1 OF 2     |
| DRAWING NUMBER      | ISSUE            |
| 345-ENG-MASTER      | 1                |