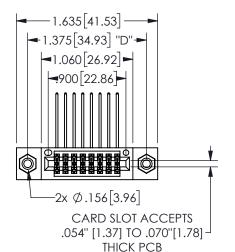

## **SECTION A-A**

345/395 SERIES CARD EDGE CONNECTOR PART NUMBER: 345-016-558-808

**EDAC INC** TORONTO, ONTARIO CANADA

THESE DRAWINGS AND SPECIFICATIONS ARE THE PROPERTY OF EDAC INC., AND SHALL NOT BE REPRODUCED, OR COPIED OR USED AS THE BASIS FOR THE MANUFACTURE OR SALE OF APPARATUS WITHOUT WRITTEN PERMISSION.