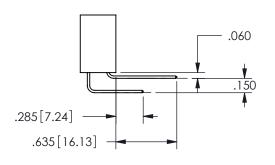

THIS IS A C.A.D. GENERATED DRAWING DO NOT MAKE MANUAL REVISIONS TO MASTER.

ISSUE NUMBER

ORIGINAL

1

<u>Contact Dimensions:</u>
558-90 Degree Bend (Code 541 Contacts)
See Sheet 2 for Contact Code 555, 556, 558, 559, 560 **Dimensions** 

.160 4.06 .330[8.38] POINT OF CARD SLOT CONTACT .370 9.4 .200 [5.08]

## **SECTION A-A**

345/395 SERIES CARD EDGE CONNECTOR PART NUMBER: 345-016-558-808

**EDAC INC** TORONTO, ONTARIO CANADA

THESE DRAWINGS AND SPECIFICATIONS ARE THE PROPERTY OF EDAC INC., AND SHALL NOT BE REPRODUCED, OR COPIED OR USED AS THE BASIS FOR THE MANUFACTURE OR SALE OF APPARATUS WITHOUT WRITTEN PERMISSION.