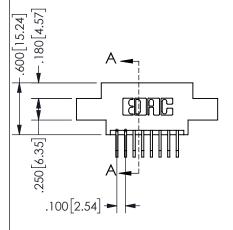

.160 4.06 .330[8.38] POINT OF CARD SLOT CONTACT .370 9.4 .200 [5.08]

## **SECTION A-A**

345/395 SERIES CARD EDGE CONNECTOR PART NUMBER: 345-016-558-808

**EDAC INC** TORONTO, ONTARIO CANADA

THESE DRAWINGS AND SPECIFICATIONS ARE THE PROPERTY OF EDAC INC., AND SHALL NOT BE REPRODUCED, OR COPIED OR USED AS THE BASIS FOR THE MANUFACTURE OR SALE OF APPARATUS WITHOUT WRITTEN PERMISSION.