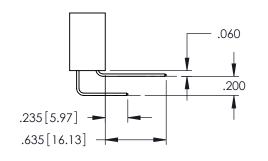

Contact Dimensions: 559-90 Degree Bend (Code 541 Contacts) See Sheet 2 for Contact Code 555, 556, 558, 559, 560 Dimensions

THIS IS A C.A.D. GENERATED DRAWING DO NOT MAKE MANUAL REVISIONS TO MASTER

ISSUE NUME