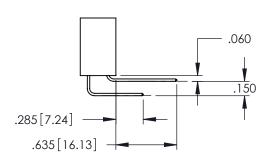

Contact Dimensions: 559-90 Degree Bend (Code 541 Contacts) See Sheet 2 for Contact Code 555, 556, 558, 559, 560 Dimensions

THIS IS A C.A.D. GENERATED DRAWING DO NOT MAKE MANUAL REVISIONS TO MASTER

ISSUE NUME