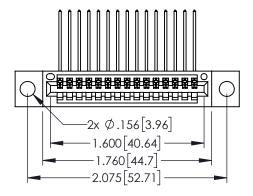

1

OR

- INSULATOR MATERIAL: THERMOPLASTIC PBT BLACK, UL 94V-0
- CONTACT MATERIAL; COPPER TIN ALLOY
   CONTACT PLATING: GOLD ON THE MATING AREA, TIN PLATING ON THE CONTACT TAILS, NICKEL UNDERPLATE

| 345/395 SERIES CARD EDGE CONNECTOR |
|------------------------------------|
| PART NUMBER: 345-015-559-404       |

EDNG

EDAC INC TORONTO, ONTARIO CANADA

YOUR CONNECTION TO QUALITY & SERVICE WITHOUT WRITTEN PERMISSION.

| ONNECTOR<br>4                                                                                                                              | ACAD REFERENCE NO. 345-ENG-MASTER |               |                 |           |
|--------------------------------------------------------------------------------------------------------------------------------------------|-----------------------------------|---------------|-----------------|-----------|
|                                                                                                                                            | DRAWN:                            | R.STA.MONICA  | DATE: <b>MA</b> | Y.16/2017 |
|                                                                                                                                            | CHECKE                            | D:            | DATE:           |           |
| HESE DRAWINGS AND SPECIFICATIONS<br>ARE THE PROPERTY OF EDAC INC.AND<br>SHALL NOT BE REPRODUCED, OR COPIED<br>DR USED AS THE BASIS FOR THE | SCALE:                            | 1:1           | SHEET 1         | OF 2      |
|                                                                                                                                            | DRAWING                           | NUMBER        |                 | ISSUE     |
| MANUFACTURE OR SALE OF APPARATUS                                                                                                           | 3                                 | 45-ENG-MASTER |                 | 1         |