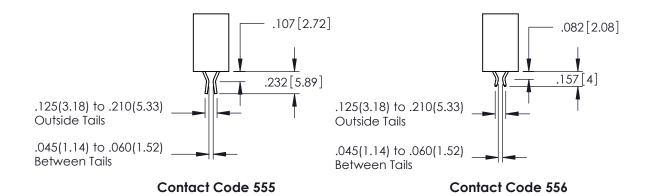

SECARD SLOT

NOTE: 160 [4.06] POINT OF CONTACT

**Contact Code 558** 

Contact Code 559

**Contact Code 560** 

INSULATOR MATERIAL: THERMOPLASTIC POLYESTER, UL 94V-0

DAP MATERIAL AVAILABLE UPON REQUEST

CONTACT MATERIAL; COPPER ALLOY CONTACT PLATING: GOLD ON THE MATING AREA, TIN PLATING ON THE CONTACT TAILS, NICKEL UNDERPLATE

## 345/395 SERIES CARD EDGE CONNECTOR CONTACT CODE 555,556,558,559,560 DIMENSIONS

YOUR CONNECTION TO QUALITY & SERVICE

|   | ACAD REFERENCE NO. 345-ENG-MASTER |                         |  |  |
|---|-----------------------------------|-------------------------|--|--|
|   | DRAWN: R.STA.MONICA               | MONICA DATE:MAY.16/2017 |  |  |
| • | CHECKED:                          | DATE:                   |  |  |
|   | SCALE: 1:1                        | SHEET 2 OF 2            |  |  |
| D | DRAWING NUMBER                    | ISSUE                   |  |  |