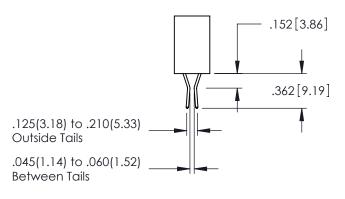

SECARD SLOT

NOTE: 160 [4.06] POINT OF CONTACT

**Contact Code 558** 

Contact Code 559

**Contact Code 560** 

INSULATOR MATERIAL: THERMOPLASTIC POLYESTER, UL 94V-0

DAP MATERIAL AVAILABLE UPON REQUEST

CONTACT MATERIAL; COPPER ALLOY CONTACT PLATING: GOLD ON THE MATING AREA, TIN PLATING ON THE CONTACT TAILS, NICKEL UNDERPLATE

## 345/395 SERIES CARD EDGE CONNECTOR CONTACT CODE 555,556,558,559,560 DIMENSIONS

YOUR CONNECTION TO QUALITY & SERVICE

|   | ACAD REFERENCE NO. 345-ENG-MASTER |                         |  |  |
|---|-----------------------------------|-------------------------|--|--|
|   | DRAWN: R.STA.MONICA               | MONICA DATE:MAY.16/2017 |  |  |
| • | CHECKED:                          | DATE:                   |  |  |
|   | SCALE: 1:1                        | SHEET 2 OF 2            |  |  |
| D | DRAWING NUMBER                    | ISSUE                   |  |  |