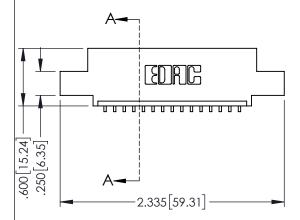

1

OR

- INSULATOR MATERIAL: THERMOPLASTIC PBT BLACK, UL 94V-0
- CONTACT MATERIAL; COPPER TIN ALLOY
   CONTACT PLATING: GOLD ON THE MATING AREA, TIN PLATING ON THE CONTACT TAILS, NICKEL UNDERPLATE

| 345/395 SERIES CARD EDGE CONNECTOR |
|------------------------------------|
| PART NUMBER: 345-015-559-404       |

EDNG

EDAC INC TORONTO, ONTARIO CANADA

YOUR CONNECTION TO QUALITY & SERVICE WITHOUT WRITTEN PERMISSION.

| ONNECTOR<br>4                                                                                                                              | ACAD REFERENCE NO. 345-ENG-MASTER |               |                 |           |
|--------------------------------------------------------------------------------------------------------------------------------------------|-----------------------------------|---------------|-----------------|-----------|
|                                                                                                                                            | DRAWN:                            | R.STA.MONICA  | DATE: <b>MA</b> | Y.16/2017 |
|                                                                                                                                            | CHECKE                            | D:            | DATE:           |           |
| HESE DRAWINGS AND SPECIFICATIONS<br>ARE THE PROPERTY OF EDAC INC.AND<br>SHALL NOT BE REPRODUCED, OR COPIED<br>DR USED AS THE BASIS FOR THE | SCALE:                            | 1:1           | SHEET 1         | OF 2      |
|                                                                                                                                            | DRAWING                           | NUMBER        |                 | ISSUE     |
| MANUFACTURE OR SALE OF APPARATUS                                                                                                           | 3                                 | 45-ENG-MASTER |                 | 1         |