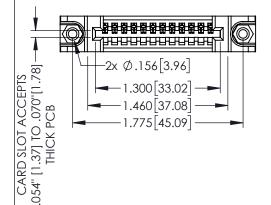

<u>Contact Dimensions:</u>
525-P.C. Tail .018 Sq.(0.46 Sq.) - Tail LG=.150(3.81)
.100 (2.54) Contact Spacing x .200 (5.08) Row Spacing

.160[4.06] POINT OF CONTACT CARD SLOT

.330[8.38]

**SECTION A-A** 

1

- INSULATOR MATERIAL: THERMOPLASTIC PBT BLACK, UL 94V-0
- CONTACT MATERIAL; COPPER TIN ALLOY CONTACT PLATING: GOLD ON THE MATING AREA, TIN PLATING ON THE CONTACT TAILS, NICKEL UNDERPLATE