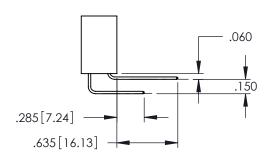

<u>Contact Dimensions:</u>
525-P.C. Tail .018 Sq.(0.46 Sq.) - Tail LG=.150(3.81)
.100 (2.54) Contact Spacing x .200 (5.08) Row Spacing

.160[4.06] POINT OF CONTACT CARD SLOT

.330[8.38]

**SECTION A-A** 

1

- INSULATOR MATERIAL: THERMOPLASTIC PBT BLACK, UL 94V-0
- CONTACT MATERIAL; COPPER TIN ALLOY CONTACT PLATING: GOLD ON THE MATING AREA, TIN PLATING ON THE CONTACT TAILS, NICKEL UNDERPLATE