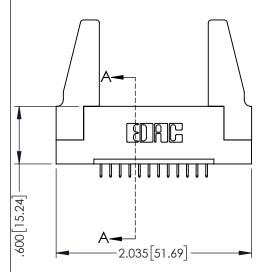

<u>Contact Dimensions:</u>
525-P.C. Tail .018 Sq.(0.46 Sq.) - Tail LG=.150(3.81)
.100 (2.54) Contact Spacing x .200 (5.08) Row Spacing

.160[4.06] POINT OF CONTACT CARD SLOT

.330[8.38]

**SECTION A-A** 

1

- INSULATOR MATERIAL: THERMOPLASTIC PBT BLACK, UL 94V-0
- CONTACT MATERIAL; COPPER TIN ALLOY CONTACT PLATING: GOLD ON THE MATING AREA, TIN PLATING ON THE CONTACT TAILS, NICKEL UNDERPLATE