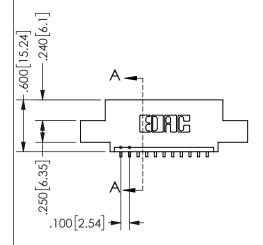

## **SECTION A-A**

345/395 SERIES CARD EDGE CONNECTOR PART NUMBER: 345-011-559-407

**EDAC INC** TORONTO, ONTARIO CANADA

THESE DRAWINGS AND SPECIFICATIONS ARE THE PROPERTY OF EDAC INC.,AND SHALL NOT BE REPRODUCED, OR COPIED OR USED AS THE BASIS FOR THE MANUFACTURE OR SALE OF APPARATUS WITHOUT WRITTEN PERMISSION.