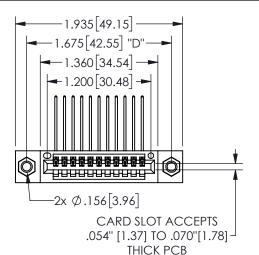

## **SECTION A-A**

345/395 SERIES CARD EDGE CONNECTOR PART NUMBER: 345-011-559-407

**EDAC INC** TORONTO, ONTARIO CANADA

THESE DRAWINGS AND SPECIFICATIONS ARE THE PROPERTY OF EDAC INC.,AND SHALL NOT BE REPRODUCED, OR COPIED OR USED AS THE BASIS FOR THE MANUFACTURE OR SALE OF APPARATUS WITHOUT WRITTEN PERMISSION.