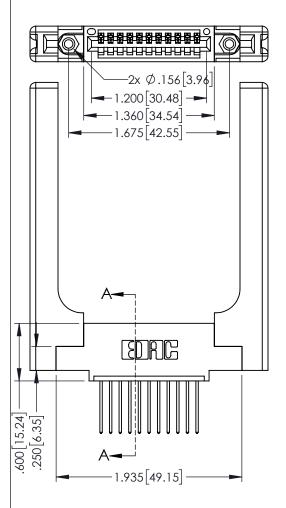

Contact Dimensions: 540-Wire Wrap .025 Sq.(0.64 Sq.) - Tail LG=.560(14.22) .100 (2.54) Contact Spacing x .200 (5.08) Row Spacing

THIS IS A C.A.D. GENERATED DRAWING DO NOT MAKE MANUAL REVISIONS TO MAST

ISSUE NUMBER

ORIGINAL

.160 [4.06] POINT OF CONTACT

150 [3.81]

.330[8.38] CARD SLOT

INSULATOR MATERIAL: THERMOPLASTIC PBT BLACK, UL 94V-0
 CONTACT MATERIAL: CORPER TIN ALLOY

 CONTACT MATERIAL; COPPER TIN ALLOY
 CONTACT PLATING: GOLD ON THE MATING AREA, TIN PLATING ON THE CONTACT TAILS, NICKEL UNDERPLATE

| 345/39 | 5 SERIES CARD | EDGE CON   | NECTOR |
|--------|---------------|------------|--------|
| PART I | NUMBER: 345-0 | 11-540-458 |        |

EDAC INC TORONTO, ONTARIO CANADA

YOUR CONNECTION TO QUALITY & SERVICE