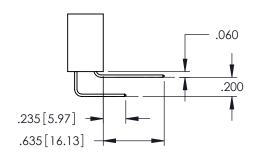

SECTION A-A

**Contact Code 558** 

Contact Code 559

**Contact Code 560** 

INSULATOR MATERIAL: THERMOPLASTIC POLYESTER, UL 94V-0

DAP MATERIAL AVAILABLE UPON REQUEST

CONTACT MATERIAL; COPPER ALLOY CONTACT PLATING: GOLD ON THE MATING AREA, TIN PLATING ON THE CONTACT TAILS, NICKEL UNDERPLATE