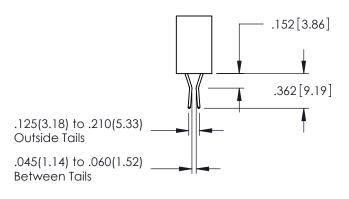

SECTION A-A

**Contact Code 558** 

Contact Code 559

**Contact Code 560** 

INSULATOR MATERIAL: THERMOPLASTIC POLYESTER, UL 94V-0

DAP MATERIAL AVAILABLE UPON REQUEST

CONTACT MATERIAL; COPPER ALLOY CONTACT PLATING: GOLD ON THE MATING AREA, TIN PLATING ON THE CONTACT TAILS, NICKEL UNDERPLATE