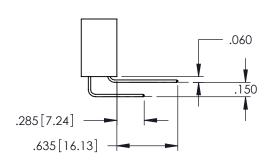

SECTION A-A

**Contact Code 558** 

Contact Code 559

**Contact Code 560** 

INSULATOR MATERIAL: THERMOPLASTIC POLYESTER, UL 94V-0

DAP MATERIAL AVAILABLE UPON REQUEST

CONTACT MATERIAL; COPPER ALLOY CONTACT PLATING: GOLD ON THE MATING AREA, TIN PLATING ON THE CONTACT TAILS, NICKEL UNDERPLATE