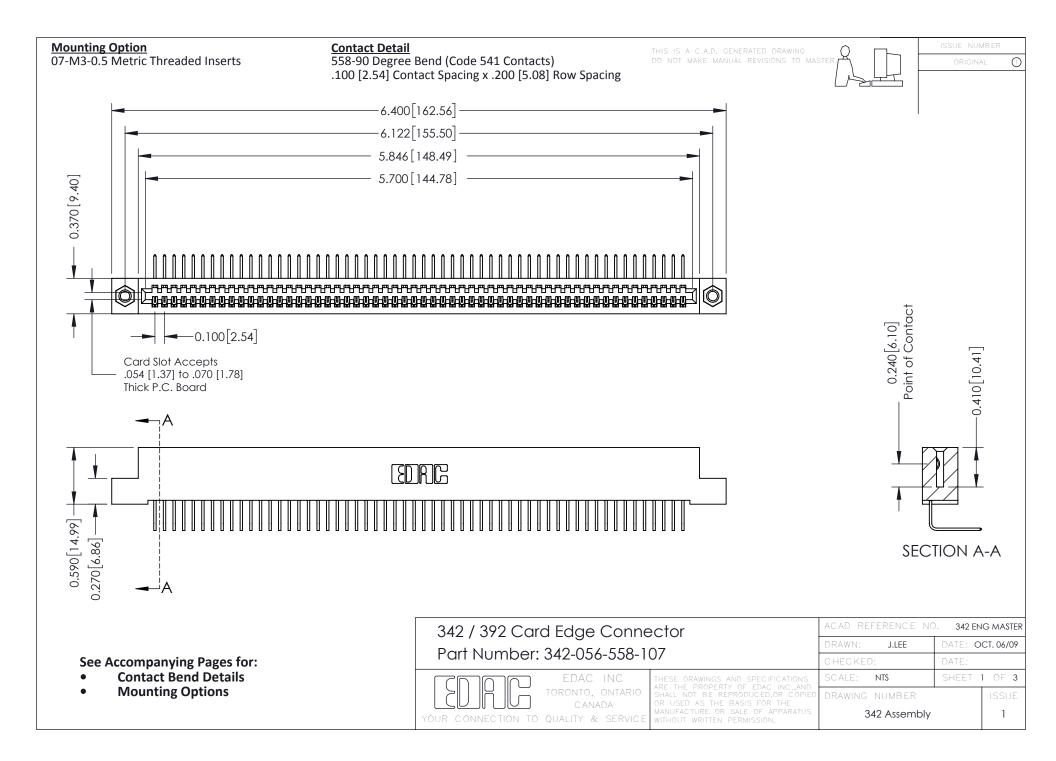

THIS IS A C.A.D. GENERATED DRAWING DO NOT MAKE MANUAL REVISIONS TO MASTER. ISSUE NUMBER

ORIGINAL

1



| 342 / 392 Series Card Edge Connector<br>Contact Bend Detail |                                                                                                                                                                                                  | ACAD REFERENCE NO. 342 ENG MASTER |             |                  |        |
|-------------------------------------------------------------|--------------------------------------------------------------------------------------------------------------------------------------------------------------------------------------------------|-----------------------------------|-------------|------------------|--------|
|