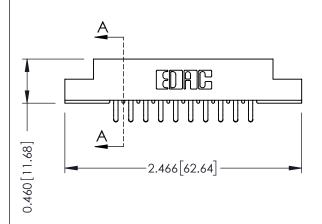

**Mounting Option** 02-.128 (3.25) Dia. Mounting Holes - 0.343[8.71] Card Slot Accepts .054 (1.37) to .070 (1.78) Thick P.C. Board

**Contact Detail** 

556-Extender Board Bend (Code 520 Contacts) .156 [3.96] Contact Spacing x .140 [3.56] Row Spacing

**See Accompanying Page for: Mounting Options** 

0.295[7.49] Card Slot 0.090 [2.29] Point of Contact **SECTION A-A** 

J.LEE

305 Assembly

NTS

305 ENG MASTER DATE: SEPT. 21/09

SHEET 1 OF 2

| 305 / 315 / 355 Card Edge Connector<br>Part Number: 305-020-556-202 |                                                                                                                                             |                                                              | AC AI |
|---------------------------------------------------------------------|---------------------------------------------------------------------------------------------------------------------------------------------|--------------------------------------------------------------|-------|
|                                                                     |                                                                                                                                             |                                                              | DRA   |
| FUIT NUTTIDEL. 303-020-336-202                                      |                                                                                                                                             |                                                              | СНЕ   |
| EDAC INC TORONTO, ONTARIO CANADA                                    | THESE DRAWINGS AND SPECIFICATIONS<br>ARE THE PROPERTY OF EDAC INC.,AND<br>SHALL NOT BE REPRODUCED,OR COPIED<br>OR USED AS THE BASIS FOR THE | SCA                                                          |       |
|                                                                     |                                                                                                                                             | DRAV                                                         |       |
| YOUR CONNECTION TO QUALITY &                                        | SERVICE                                                                                                                                     | MANUFACTURE OR SALE OF APPARATUS WITHOUT WRITTEN PERMISSION. |       |