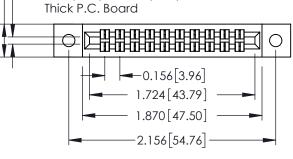

**Mounting Option** 02-.128 (3.25) Dia. Mounting Holes - 0.343[8.71] Card Slot Accepts .054 (1.37) to .070 (1.78) Thick P.C. Board

**Contact Detail** 

556-Extender Board Bend (Code 520 Contacts) .156 [3.96] Contact Spacing x .140 [3.56] Row Spacing

**See Accompanying Page for: Mounting Options** 

0.295[7.49] Card Slot 0.090 [2.29] Point of Contact **SECTION A-A** 

J.LEE

305 Assembly

NTS

305 ENG MASTER DATE: SEPT. 21/09

SHEET 1 OF 2

| 305 / 315 / 355 Card Edge Connector<br>Part Number: 305-020-556-202 |                                                                                                                                             |                                                              | AC AI |
|---------------------------------------------------------------------|---------------------------------------------------------------------------------------------------------------------------------------------|--------------------------------------------------------------|-------|
|                                                                     |                                                                                                                                             |                                                              | DRA   |
| FUIT NUTTIDEL. 303-020-336-202                                      |                                                                                                                                             |                                                              | СНЕ   |
| EDAC INC TORONTO, ONTARIO CANADA                                    | THESE DRAWINGS AND SPECIFICATIONS<br>ARE THE PROPERTY OF EDAC INC.,AND<br>SHALL NOT BE REPRODUCED,OR COPIED<br>OR USED AS THE BASIS FOR THE | SCA                                                          |       |
|                                                                     |                                                                                                                                             | DRAV                                                         |       |
| YOUR CONNECTION TO QUALITY &                                        | SERVICE                                                                                                                                     | MANUFACTURE OR SALE OF APPARATUS WITHOUT WRITTEN PERMISSION. |       |