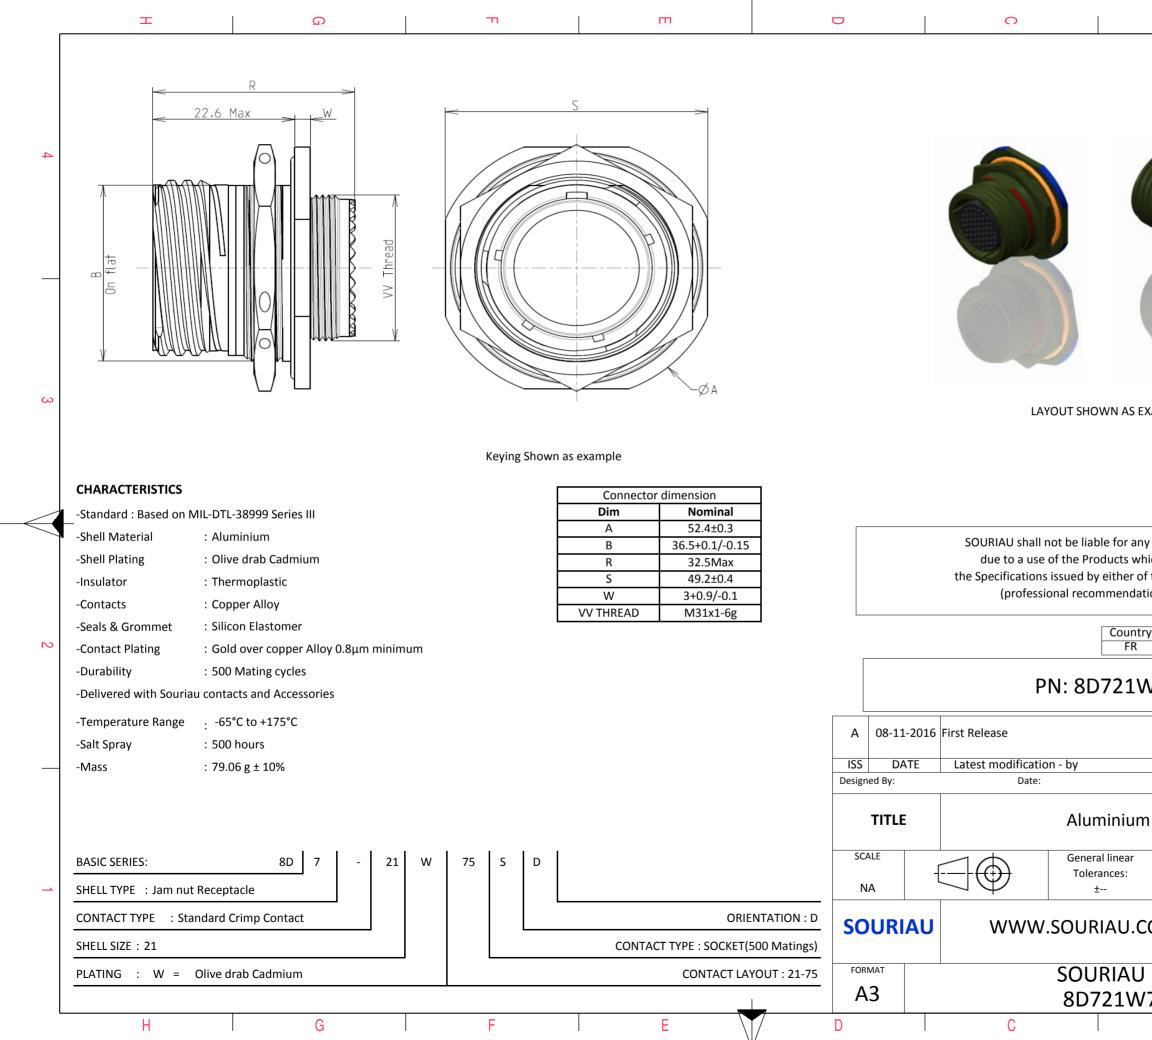

|            | ω                                                                                                                                                                                                                                                                                                                                                                                                                                                                                                                                                                                                                                                                                                   |                                         | A         |        |   |  |  |  |
|------------|-----------------------------------------------------------------------------------------------------------------------------------------------------------------------------------------------------------------------------------------------------------------------------------------------------------------------------------------------------------------------------------------------------------------------------------------------------------------------------------------------------------------------------------------------------------------------------------------------------------------------------------------------------------------------------------------------------|-----------------------------------------|-----------|--------|---|--|--|--|
|            |                                                                                                                                                                                                                                                                                                                                                                                                                                                                                                                                                                                                                                                                                                     |                                         |           |        |   |  |  |  |
|            |                                                                                                                                                                                                                                                                                                                                                                                                                                                                                                                                                                                                                                                                                                     |                                         |           |        |   |  |  |  |
|            |                                                                                                                                                                                                                                                                                                                                                                                                                                                                                                                                                                                                                                                                                                     |                                         |           |        |   |  |  |  |
|            |                                                                                                                                                                                                                                                                                                                                                                                                                                                                                                                                                                                                                                                                                                     |                                         |           |        |   |  |  |  |
|            |                                                                                                                                                                                                                                                                                                                                                                                                                                                                                                                                                                                                                                                                                                     |                                         |           |        |   |  |  |  |
| T          | A second s |                                         |           |        |   |  |  |  |
|            |                                                                                                                                                                                                                                                                                                                                                                                                                                                                                                                                                                                                                                                                                                     |                                         |           |        |   |  |  |  |
|            |                                                                                                                                                                                                                                                                                                                                                                                                                                                                                                                                                                                                                                                                                                     |                                         |           |        |   |  |  |  |
|            |                                                                                                                                                                                                                                                                                                                                                                                                                                                                                                                                                                                                                                                                                                     |                                         |           |        |   |  |  |  |
|            |                                                                                                                                                                                                                                                                                                                                                                                                                                                                                                                                                                                                                                                                                                     |                                         |           |        |   |  |  |  |
| S EXAMF    | EXAMPLE                                                                                                                                                                                                                                                                                                                                                                                                                                                                                                                                                                                                                                                                                             |                                         |           |        |   |  |  |  |
|            |                                                                                                                                                                                                                                                                                                                                                                                                                                                                                                                                                                                                                                                                                                     |                                         |           |        |   |  |  |  |
|            |                                                                                                                                                                                                                                                                                                                                                                                                                                                                                                                                                                                                                                                                                                     |                                         |           |        |   |  |  |  |
| any non    | any non-conformity or damage                                                                                                                                                                                                                                                                                                                                                                                                                                                                                                                                                                                                                                                                        |                                         |           |        |   |  |  |  |
| which d    | which does not comply with<br>r of the Parties or by a third party                                                                                                                                                                                                                                                                                                                                                                                                                                                                                                                                                                                                                                  |                                         |           |        |   |  |  |  |
|            | dation, technical notice.)                                                                                                                                                                                                                                                                                                                                                                                                                                                                                                                                                                                                                                                                          |                                         |           |        |   |  |  |  |
| Intry<br>R | y Jurisdiction & Control List<br>Not Listed                                                                                                                                                                                                                                                                                                                                                                                                                                                                                                                                                                                                                                                         |                                         |           |        |   |  |  |  |
| I          | W75SD                                                                                                                                                                                                                                                                                                                                                                                                                                                                                                                                                                                                                                                                                               |                                         |           |        |   |  |  |  |
| T A A \ .  |                                                                                                                                                                                                                                                                                                                                                                                                                                                                                                                                                                                                                                                                                                     |                                         |           |        |   |  |  |  |
|            |                                                                                                                                                                                                                                                                                                                                                                                                                                                                                                                                                                                                                                                                                                     |                                         |           |        |   |  |  |  |
|            |                                                                                                                                                                                                                                                                                                                                                                                                                                                                                                                                                                                                                                                                                                     | CUSTOME                                 | R DRAWING | MOD N° |   |  |  |  |
| um Re      | m Receptacle 8D series                                                                                                                                                                                                                                                                                                                                                                                                                                                                                                                                                                                                                                                                              |                                         |           |        |   |  |  |  |
| ar         | NPRDS / PROJECT                                                                                                                                                                                                                                                                                                                                                                                                                                                                                                                                                                                                                                                                                     |                                         |           |        |   |  |  |  |
|            | 859<br>This document is the property of                                                                                                                                                                                                                                                                                                                                                                                                                                                                                                                                                                                                                                                             |                                         |           |        |   |  |  |  |
| .CON       | 1                                                                                                                                                                                                                                                                                                                                                                                                                                                                                                                                                                                                                                                                                                   | SOURIAU<br>it must not be reproduced or |           |        |   |  |  |  |
| U DRG N°   |                                                                                                                                                                                                                                                                                                                                                                                                                                                                                                                                                                                                                                                                                                     | communicated without permission SHEET   |           |        |   |  |  |  |
| W75SD-C    |                                                                                                                                                                                                                                                                                                                                                                                                                                                                                                                                                                                                                                                                                                     |                                         |           | 1/2    |   |  |  |  |
|            | В                                                                                                                                                                                                                                                                                                                                                                                                                                                                                                                                                                                                                                                                                                   |                                         | А         |        | , |  |  |  |
|            |                                                                                                                                                                                                                                                                                                                                                                                                                                                                                                                                                                                                                                                                                                     |                                         |           |        |   |  |  |  |