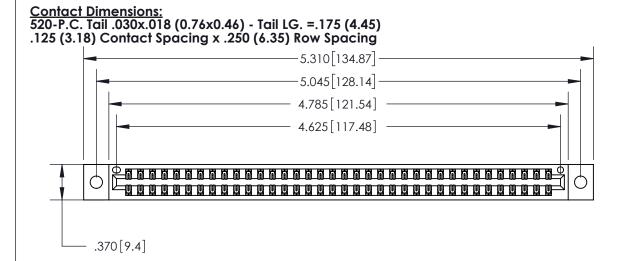

THIS IS A C.A.D. GENERATED DRAWING DO NOT MAKE MANUAL REVISIONS TO MASTER.

ISSUE NUMBER ORIGINAL

.600 [15.24]

INSULATOR MATERIAL: THERMOPLASTIC POLYESTER, UL 94V-0 CONTACT MATERIAL; COPPER, NICKEL, TIN ALLOY CA-725 CONTACT PLATING: GOLD ON THE MATING AREA, TIN-LEAD

ON THE CONTACT TAILS, NICKEL UNDERPLATE

846/896 SERIES HIGH TEMP CARD EDGE CONNECTOR PART NUMBER: 896-072-520-802

YOUR CONNECTION TO QUALITY & SERVICE

**EDAC INC** TORONTO, ONTARIO CANADA

THESE DRAWINGS AND SPECIFICATIONS ARE THE PROPERTY OF EDAC INC.,AND SHALL NOT BE REPRODUCED, OR COPIED OR USED AS THE BASIS FOR THE MANUFACTURE OR SALE OF APPARATUS WITHOUT WRITTEN PERMISSION.

| ACAD REFERENCE NO. | 846-ENG-MASTER   |
|--------------------|------------------|
| DRAWN: J.LEE       | DATE: APR. 22/09 |
| CHECKED:           | DATE:            |
| SCALE: 1:1         | SHEET 1 OF 2     |
| DRAWING NUMBER     | ISSUE            |
| 846-ENG-MASTER     | 1                |