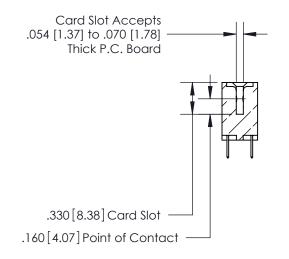

THIS IS A C.A.D. GENERATED DRAWING DO NOT MAKE MANUAL REVISIONS TO MASTER.

ISSUE NUMBER

.165[4.19]

.375 [9.54]

ORIGINAL

1

.060 [1.52] .125(3.18) to .210(5.33) **Outside Tails** .125(3.18) to .210(5.33) **Outside Tails** 

**Contact Code 560** 

INSULATOR MATERIAL: THERMOPLASTIC POLYESTER, UL 94V-0 CONTACT MATERIAL; COPPER, NICKEL, TIN ALLOY CA-725 CONTACT PLATING: GOLD ON THE MATING AREA, TIN-LEAD ON THE CONTACT TAILS, NICKEL UNDERPLATE

## 846/896 SERIES HIGH TEMP CARD EDGE CONNECTOR CONTACT CODE 555,556,558,559,560 DIMENSIONS

.150 [3.81]

YOUR CONNECTION TO QUALITY & SERVICE

**Contact Code 559** 

**EDAC INC** TORONTO, ONTARIO CANADA

THESE DRAWINGS AND SPECIFICATIONS ARE THE PROPERTY OF EDAC INC.,AND SHALL NOT BE REPRODUCED, OR COPIED OR USED AS THE BASIS FOR THE MANUFACTURE OR SALE OF APPARATUS WITHOUT WRITTEN PERMISSION.