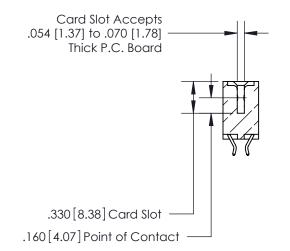

<u>Contact Dimensions:</u> 556-Extender Board Bend (Code 520 Contacts) See Sheet 2 for Contact Code 555, 556, 558, 559, 560 Dimensions -4.560[115.82]-4.035 [102.49] 3.875 [98.43] 

THIS IS A C.A.D. GENERATED DRAWING DO NOT MAKE MANUAL REVISIONS TO MASTER.

- .370[9.4]

846/896 SERIES HIGH TEMP CARD EDGE CONNECTOR PART NUMBER: 896-060-556-812

YOUR CONNECTION TO QUALITY & SERVICE

**EDAC INC** TORONTO, ONTARIO CANADA

THESE DRAWINGS AND SPECIFICATIONS ARE THE PROPERTY OF EDAC INC.,AND SHALL NOT BE REPRODUCED, OR COPIED OR USED AS THE BASIS FOR THE MANUFACTURE OR SALE OF APPARATUS WITHOUT WRITTEN PERMISSION.