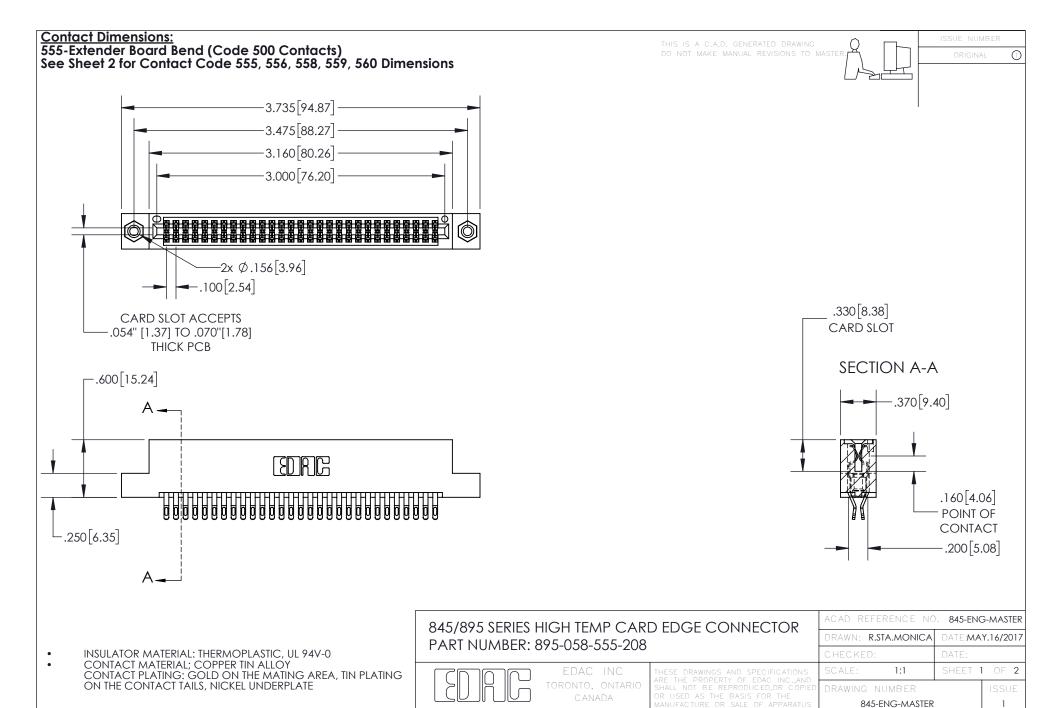

YOUR CONNECTION TO QUALITY & SERVICE

- INSULATOR MATERIAL: THERMOPLASTIC POLYESTER, UL 94V-0 DAP MATERIAL AVAILABLE UPON REQUEST
- CONTACT MATERIAL; COPPER ALLOY

CONTACT PLATING: GOLD ON THE MATING AREA, TIN PLATING ON THE CONTACT TAILS, NICKEL UNDERPLATE