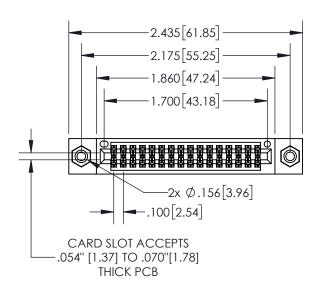

| 845/895 SERIES HIGH TEMF | CARD EDGE CONNECTOR |
|--------------------------|---------------------|
| PART NUMBER: 895-032-54  | 4-508               |

| ACAD REFERENCE NO. 845-ENG-MASTER |                  |  |
|-----------------------------------|------------------|--|
| DRAWN: R.STA.MONICA               | DATE:MAY.16/2017 |  |
| CHECKED:                          | DATE:            |  |
| SCALE: 1:1                        | SHEET 1 OF 2     |  |
| DRAWING NUMBER                    | ISSUE            |  |
| 845-ENG-MASTER                    | 1                |  |