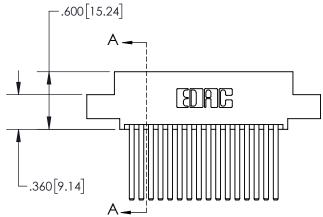

1

| .330 [8.38]<br>CARD SLOT |                                            |  |  |
|--------------------------|--------------------------------------------|--|--|
| SECTION A-A              |                                            |  |  |
| .370[9.40]               |                                            |  |  |
| P C                      | 60[4.06]<br>OINT OF<br>ONTACT<br>200[5.08] |  |  |