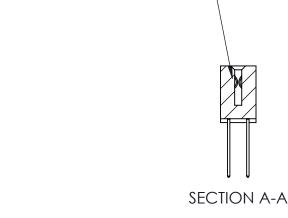

THIS IS A C.A.D. GENERATED DRAWING DO NOT MAKE MANUAL REVISIONS TO MASTER

ORIGINAL (1)

| 842/892 Series High Temp Card Edge Connector<br>Contact Bend Detail |                                                                                                 | ACAD REFERENCE NO. 842 ENG MASTER |             |                  |        |
|---------------------------------------------------------------------|-------------------------------------------------------------------------------------------------|-----------------------------------|-------------|------------------|--------|
|                                                                     |                                                                                                 | DRAWN:                            | J.LEE       | DATE: OCT. 06/09 |        |
|                                                                     |                                                                                                 | CHECKED:                          |             | DATE:            |        |
| EDAC INC                                                            | THESE DRAWINGS AND SPECIFICATIONS ARE THE PROPERTY OF EDAC INCAND                               | SCALE:                            | NTS         | SHEET :          | 2 OF 3 |
| TORONTO, ONTARIO                                                    | SHALL NOT BE REPRODUCED,OR COPIED OR USED AS THE BASIS FOR THE MANUFACTURE OR SALE OF APPARATUS | DRAWING                           | NUMBER      |                  | ISSUE  |
| YOUR CONNECTION TO QUALITY & SERVICE                                |                                                                                                 | 8                                 | 42 Assembly |                  | 1      |