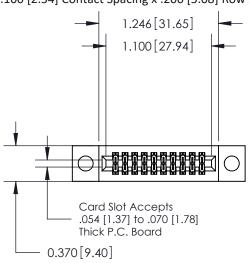

## **Contact Detail**

540-Wire Wrap .025 Sq.(0.64 Sq.) - Tail LG=.570(14.48) .100 [2.54] Contact Spacing x .200 [5.08] Row Spacing

**See Accompanying Pages for:** 

- **Contact Bend Details**
- **Mounting Options**

.240 [6.10] Point of Contact-

842/892 Series High Temp Card Edge Connector Part Number: 892-020-540-204

YOUR CONNECTION TO QUALITY & SERVICE

842 ENG MASTER J.LEE DATE: OCT. 06/09 SHEET 1 OF 3 NTS

842 Assembly