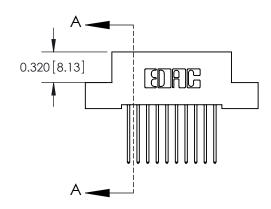

**Mounting Option** 

04-.156 (3.96) Dia. Mounting Holes

THIS IS A C.A.D. GENERATED DRAWING DO NOT MAKE MANUAL REVISIONS TO MASTER

ISSUE NUMBER

ORIGINAL

1

| 842/892 Series High Temp Card Edge Co<br>Mounting Options  | DRAWN: J.LEE DATE: OCT. 06/09  CHECKED: DATE: |
|------------------------------------------------------------|-----------------------------------------------|
| EDAC INC THESE DRAWINGS AND S ARE THE PROPERTY OF          |                                               |
|                                                            | DUCED,OR COPIED DRAWING NUMBER ISSUE          |
| YOUR CONNECTION TO QUALITY & SERVICE WITHOUT WRITTEN PERMI |                                               |