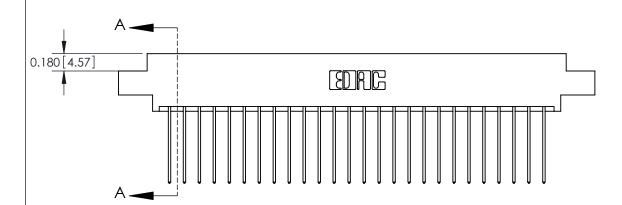

ISSUE NUMBER

ORIGINAL

1

|                     | 837/887 Series High Temp Card Edge Connector                                                                                                                                                                                                                             |                                  | ACAD REFERENCE | NO. 837 EN       | 837 ENG MASTER |  |
|---------------------|--------------------------------------------------------------------------------------------------------------------------------------------------------------------------------------------------------------------------------------------------------------------------|----------------------------------|----------------|------------------|----------------|--|
| Contact Bend Detail |                                                                                                                                                                                                                                                                          | DRAWN: J.LEE                     | DATE: OC       | DATE: OCT. 06/09 |                |  |
|                     | Confact bend Defail                                                                                                                                                                                                                                                      |                                  | CHECKED:       | DATE:            | DATE:          |  |
|                     | EDAC INC TORONTO, ONTARIO CANADA YOUR CONNECTION TO QUALITY & SERVICE  THESE DRAWINGS AND SPECIFICATIONS ARE THE PROPERTY OF EDAC INC., AND SHALL NOT BE REPRODUCED, OR COPIED OR USED AS THE BASIS FOR THE MANUFACTURE OR SALE OF APPARATUS WITHOUT WRITTEN PERMISSION. |                                  | SCALE: NTS     | SHEET            | 2 <b>OF</b> 2  |  |
|                     |                                                                                                                                                                                                                                                                          | DRAWING NUMBER                   |                | ISSUE            |                |  |
|                     |                                                                                                                                                                                                                                                                          | MANUFACTURE OR SALE OF APPARATUS | 837 Assembly   |                  | 1              |  |