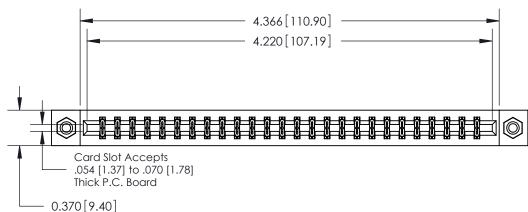

**See Accompanying Pages for:** 

**Contact Bend Details** 

837/887 Series High Temp Card Edge Connector Part Number: 887-052-541-808

|                    | EDAC INC          |  |  |
|--------------------|-------------------|--|--|
|                    | TORONTO, ONTARIO  |  |  |
|                    | CANADA            |  |  |
| YOUR CONNECTION TO | QUALITY & SERVICE |  |  |