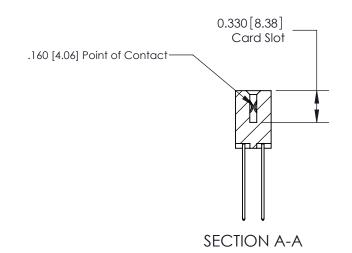

ISSUE NUMBER

ORIGINAL

1

|                     | 837/887 Series High Temp Card Edge Connector                                                                                                                                                                                                                             |                                  | ACAD REFERENCE | NO. 837 EN       | 837 ENG MASTER |  |
|---------------------|--------------------------------------------------------------------------------------------------------------------------------------------------------------------------------------------------------------------------------------------------------------------------|----------------------------------|----------------|------------------|----------------|--|
| Contact Bend Detail |                                                                                                                                                                                                                                                                          | DRAWN: J.LEE                     | DATE: OC       | DATE: OCT. 06/09 |                |  |
|                     | Confact bend Defail                                                                                                                                                                                                                                                      |                                  | CHECKED:       | DATE:            | DATE:          |  |
|                     | EDAC INC TORONTO, ONTARIO CANADA YOUR CONNECTION TO QUALITY & SERVICE  THESE DRAWINGS AND SPECIFICATIONS ARE THE PROPERTY OF EDAC INC., AND SHALL NOT BE REPRODUCED, OR COPIED OR USED AS THE BASIS FOR THE MANUFACTURE OR SALE OF APPARATUS WITHOUT WRITTEN PERMISSION. |                                  | SCALE: NTS     | SHEET            | 2 <b>OF</b> 2  |  |
|                     |                                                                                                                                                                                                                                                                          | DRAWING NUMBER                   |                | ISSUE            |                |  |
|                     |                                                                                                                                                                                                                                                                          | MANUFACTURE OR SALE OF APPARATUS | 837 Assembly   |                  | 1              |  |