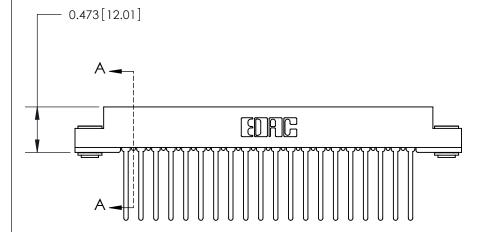

## **Contact Detail**

Wire Wrap .046x.013(1.17x0.33) - Tail LG=.708(17.98)

.156 [3.96] Contact Spacing x .200 [5.08] Row Spacing

**SECTION A-A** 

.095 [2.41] Point of Contact (Measured from bottom of Card Slot)

## **Mounting Option**

.116 (2.95) I.D. Floating Eyelets