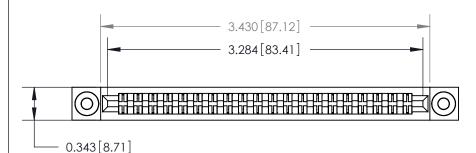

Card Slot Accepts .054 [1.37] to .070 [1.78] Thick P.C. Board

**See Accompanying Page for:** 

**Contact Bend Details** 

807/857 Series High Temp Card Edge Connector Part Number: 857-040-440-203

YOUR CONNECTION TO QUALITY & SERVICE