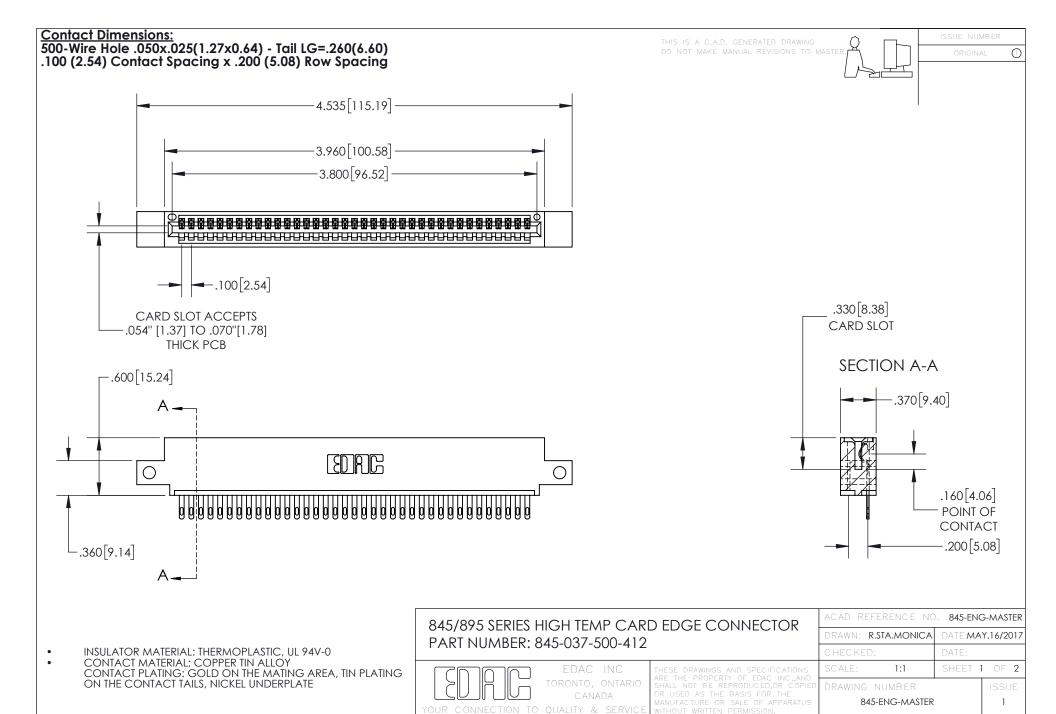

## 845/895 SERIES HIGH TEMP CARD EDGE CONNECTOR CONTACT CODE 555,556,558,559,560 DIMENSIONS

YOUR CONNECTION TO QUALITY & SERVICE

Contact Code 559

|   | ACAD REFERENCE NO. 845-ENG-MASTER |                  |  |
|---|-----------------------------------|------------------|--|
|   | DRAWN: R.STA.MONICA               | DATE:MAY.16/2017 |  |
|   | CHECKED:                          | DATE:            |  |
|   | SCALE: 1:1                        | SHEET 2 OF 2     |  |
| D | DRAWING NUMBER                    | ISSUE            |  |