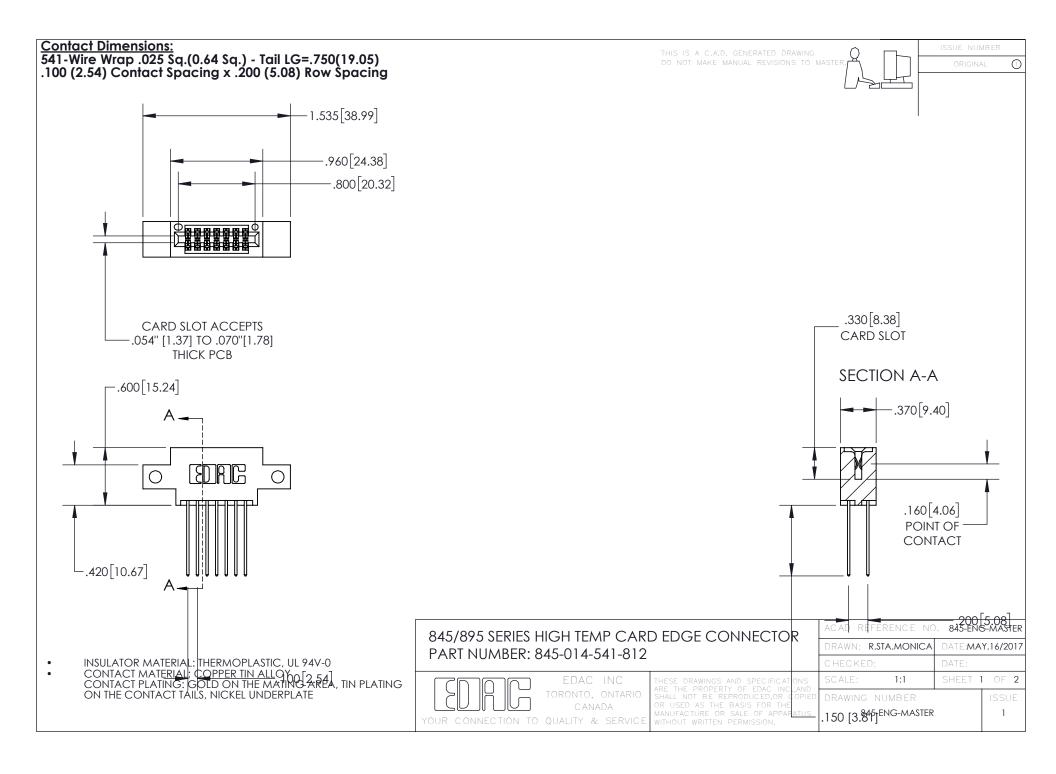

- INSULATOR MATERIAL: THERMOPLASTIC POLYESTER, UL 94V-0 DAP MATERIAL AVAILABLE UPON REQUEST
- CONTACT MATERIAL; COPPER ALLOY

CONTACT PLATING: GOLD ON THE MATING AREA, TIN PLATING ON THE CONTACT TAILS, NICKEL UNDERPLATE

## 845/895 SERIES HIGH TEMP CARD EDGE CONNECTOR CONTACT CODE 555,556,558,559,560 DIMENSIONS

YOUR CONNECTION TO QUALITY & SERVICE

|   | ACAD REFERENCE NO. 845-ENG-MASTER |                          |
|---|-----------------------------------|--------------------------|
|   | DRAWN: R.STA.MONICA               | DATE: <b>MAY.16/2017</b> |
|   | CHECKED:                          | DATE:                    |
|   | SCALE: 1:1                        | SHEET 2 OF 2             |
| D | DRAWING NUMBER                    | ISSUE                    |