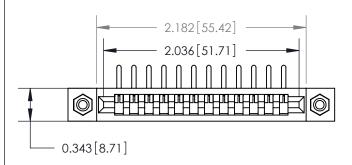

**Mounting Option** 

#4-40 Unified Threaded Inserts

## **Contact Detail**

90 Degree Bend (Code 527 Contacts)

.156 [3.96] Contact Spacing x .200 [5.08] Row Spacing





**SECTION A-A** 

.095 [2.41] Point of Contact (Measured from bottom of Card Slot)



## **See Accompanying Page for:**

**Contact Bend Details** 

807/857 Series High Temp Card Edge Connector Part Number: 807-012-459-108



| ACAD REFERENCE NO. 807 ENG MASTER |                  |
|-----------------------------------|------------------|
| DRAWN: J.LEE                      | DATE: AUG. 11/09 |
| CHECKED:                          | DATE:            |
| SCALE: NTS                        | SHEET 1 OF 2     |
| DRAWING NUMBER                    | ISSUE            |

807 Assembly