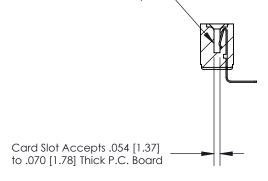

## **Contact Detail**

90 Degree Bend (Code 527 Contacts)

.156 [3.96] Contact Spacing x .200 [5.08] Row Spacing

**SECTION A-A** 

.095 [2.41] Point of Contact (Measured from bottom of Card Slot)