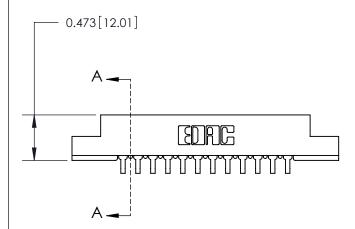

## **Contact Detail**

90 Degree Bend (Code 527 Contacts)

.156 [3.96] Contact Spacing x .200 [5.08] Row Spacing

**SECTION A-A** 

.095 [2.41] Point of Contact (Measured from bottom of Card Slot)