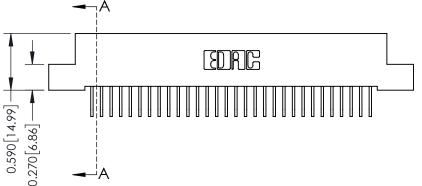

342 Assembly

THIS IS A C.A.D. GENERATED DRAWING DO NOT MAKE MANUAL REVISIONS TO MASTER. ISSUE NUMBER

ORIGINAL

1

| 342 / 392 Series Card Edge Connector |                                                                                                                                                                                                 |          | ACAD REFERENCE NO. 342 ENG MASTER |                  |        |  |
|--------------------------------------|-------------------------------------------------------------------------------------------------------------------------------------------------------------------------------------------------|----------|-----------------------------------|------------------|--------|--|
| Contact Bend Detail                  |                                                                                                                                                                                                 | DRAWN:   | J.LEE                             | DATE: OCT. 06/09 |        |  |
|                                      |                                                                                                                                                                                                 | CHECKED: |                                   | DATE:            |        |  |
| EDAC INC                             | THESE DRAWINGS AND SPECIFICATIONS ARE THE PROPERTY OF EDAC INC.,AND SHALL NOT BE REPRODUCED,OR COPIED OR USED AS THE BASIS FOR THE MANUFACTURE OR SALE OF APPARATUS WITHOUT WRITTEN PERMISSION. | SCALE:   | NTS                               | SHEET :          | 2 OF 3 |  |
| TORONTO, ONTARIO                     |                                                                                                                                                                                                 | DRAWING  | NUMBER                            |                  | ISSUE  |  |
| YOUR CONNECTION TO QUALITY & SERVICE |                                                                                                                                                                                                 | 3        | 42 Assembly                       |                  | 1      |  |