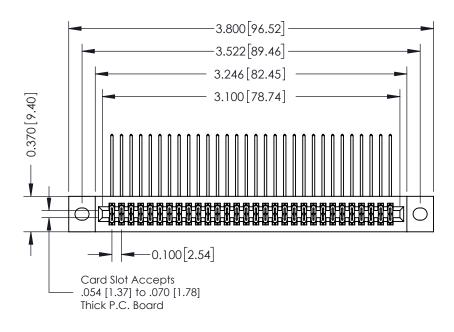

## **See Accompanying Pages for:**

- **Contact Bend Details**
- **Mounting Options**

| 342 / 392 Card Edge Connector |
|-------------------------------|
| Part Number: 392-060-558-202  |

YOUR CONNECTION TO QUALITY & SERVICE

|   | ACAD REFERENCE NO | . 342 ENG MASTER |  |  |  |
|---|-------------------|------------------|--|--|--|
|   | DRAWN: J.LEE      | DATE: OCT. 06/09 |  |  |  |
|   | CHECKED:          | DATE:            |  |  |  |
|   | SCALE: NTS        | SHEET 1 OF 3     |  |  |  |
| ) | DRAWING NUMBER    | ISSUE            |  |  |  |