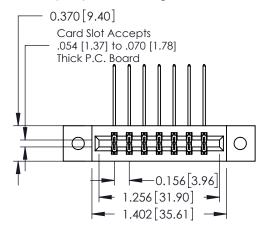

**Mounting Option** 

02-.128 (3.25) Dia. Mounting Holes

**Contact Detail** 

558-90 Degree Bend (Code 541 Contacts)

.156 [3.96] Contact Spacing x .200 [5.08] Row Spacing

THIS IS A C.A.D. GENERATED DRAWING DO NOT MAKE MANUAL REVISIONS TO MASTER.

ISSUE NUMBER

ORIGINAL

**See Accompanying Pages for:** 

- **Contact Bend Details**
- **Mounting Options**

| 337 / 387 Series Card Edge Connector |
|--------------------------------------|
| Part Number: 387-014-558-202         |