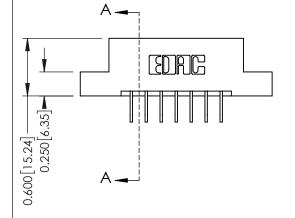

**Mounting Option** 

02-.128 (3.25) Dia. Mounting Holes

**Contact Detail** 

558-90 Degree Bend (Code 541 Contacts)

.156 [3.96] Contact Spacing x .200 [5.08] Row Spacing

THIS IS A C.A.D. GENERATED DRAWING DO NOT MAKE MANUAL REVISIONS TO MASTER.