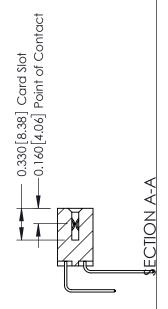

ISSUE NUMBER

ORIGINAL

1

| 337 / 387 Series Card Edge                                            | ACAD REFERENCE NO.                                                                                                                                                                               | 337 ENG MASTER |                  |               |
|-----------------------------------------------------------------------|--------------------------------------------------------------------------------------------------------------------------------------------------------------------------------------------------|----------------|------------------|---------------|
| Contact Bend Detail                                                   |                                                                                                                                                                                                  | DRAWN: J.LEE   | DATE: OCT. 06/09 |               |
|                                                                       |                                                                                                                                                                                                  | CHECKED:       | DATE:            |               |
| EDAC INC TORONTO, ONTARIO CANADA YOUR CONNECTION TO QUALITY & SERVICE | THESE DRAWINGS AND SPECIFICATIONS ARE THE PROPERTY OF EDAC INC.,AND SHALL NOT BE REPRODUCED, OR COPIED OR USED AS THE BASIS FOR THE MANUFACTURE OR SALE OF APPARATUS WITHOUT WRITTEN PERMISSION. | SCALE: NTS     | SHEET            | 2 <b>OF</b> 3 |
|                                                                       |                                                                                                                                                                                                  | DRAWING NUMBER |                  | ISSUE         |
|                                                                       |                                                                                                                                                                                                  | 337 Assembly   |                  | 1             |