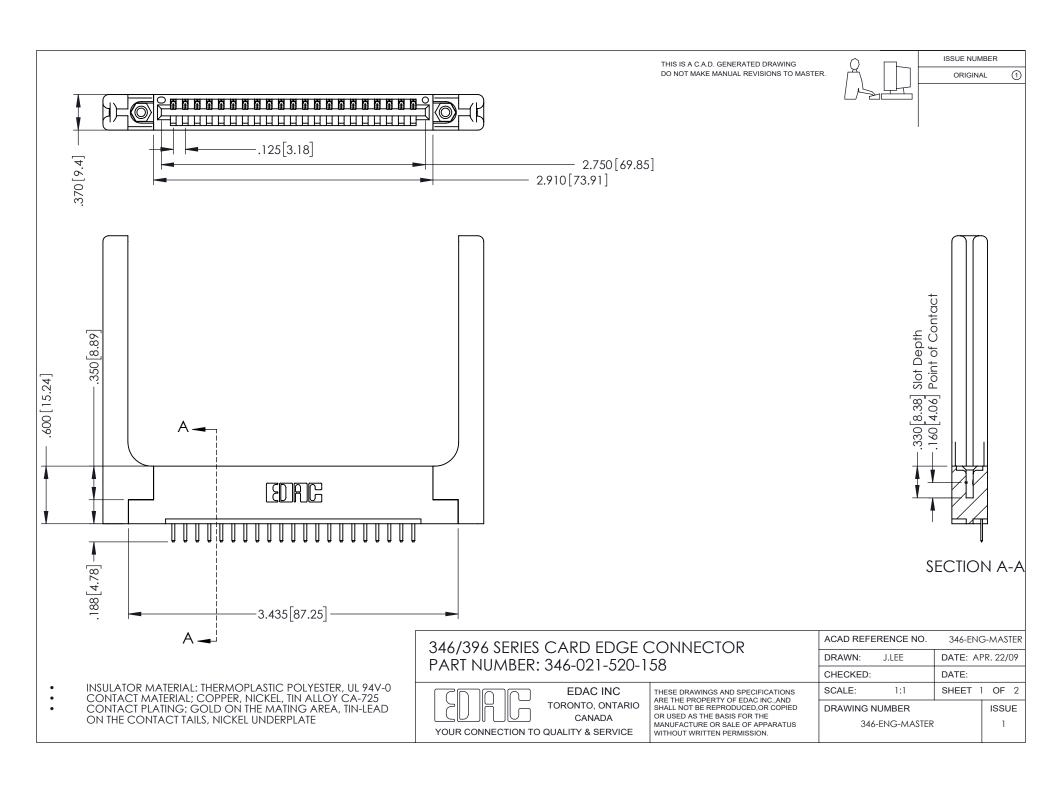

## **Contact Code 556**

INSULATOR MATERIAL: THERMOPLASTIC POLYESTER, UL 94V-0 CONTACT MATERIAL; COPPER, NICKEL, TIN ALLOY CA-725 CONTACT PLATING: GOLD ON THE MATING AREA, TIN-LEAD

ON THE CONTACT TAILS, NICKEL UNDERPLATE

## 346/396 SERIES CARD EDGE CONNECTOR CONTACT CODE 555,556,558,559,560 DIMENSIONS

YOUR CONNECTION TO QUALITY & SERVICE

**EDAC INC** TORONTO, ONTARIO CANADA

THESE DRAWINGS AND SPECIFICATIONS ARE THE PROPERTY OF EDAC INC.,AND SHALL NOT BE REPRODUCED, OR COPIED OR USED AS THE BASIS FOR THE MANUFACTURE OR SALE OF APPARATUS WITHOUT WRITTEN PERMISSION.