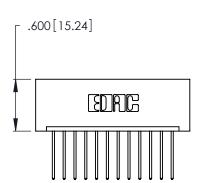

THIS IS A C.A.D. GENERATED DRAWING DO NOT MAKE MANUAL REVISIONS TO MASTER.

1

| 346/396 SERIES CARD EDGE CONNECTOR |
|------------------------------------|
| PART NUMBER: 346-012-540-101       |

**EDAC INC** TORONTO, ONTARIO CANADA

346/396 SERIES CARD EDGE CONNECTOR CONTACT CODE 555,556,558,559,560 DIMENSIONS

YOUR CONNECTION TO QUALITY & SERVICE

**EDAC INC** TORONTO, ONTARIO CANADA

THESE DRAWINGS AND SPECIFICATIONS ARE THE PROPERTY OF EDAC INC.,AND SHALL NOT BE REPRODUCED, OR COPIED OR USED AS THE BASIS FOR THE MANUFACTURE OR SALE OF APPARATUS WITHOUT WRITTEN PERMISSION.