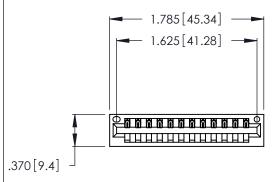

<u>Contact Dimensions:</u>
540-Wire Wrap .025 Sq. (0.64 Sq.) - Tail LG. =.560 (14.22)
.125 (3.18) Contact Spacing x .250 (6.35) Row Spacing

- INSULATOR MATERIAL: THERMOPLASTIC POLYESTER, UL 94V-0 CONTACT MATERIAL; COPPER, NICKEL, TIN ALLOY CA-725
- CONTACT PLATING: GOLD ON THE MATING AREA, TIN-LEAD ON THE CONTACT TAILS, NICKEL UNDERPLATE

THIS IS A C.A.D. GENERATED DRAWING DO NOT MAKE MANUAL REVISIONS TO MASTER.

1

| 346/396 SERIES CARD EDGE CONNECTOR |
|------------------------------------|
| PART NUMBER: 346-012-540-101       |

**EDAC INC** TORONTO, ONTARIO CANADA