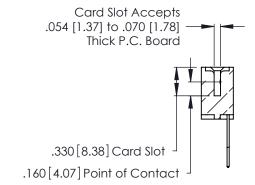

THIS IS A C.A.D. GENERATED DRAWING DO NOT MAKE MANUAL REVISIONS TO MASTER.

ISSUE NUMBER

ORIGINAL

1

**Contact Code 555** 

Contact Code 556

**Contact Code 558** 

**Contact Code 559** 

**Contact Code 560** 

INSULATOR MATERIAL: THERMOPLASTIC POLYESTER, UL 94V-0 CONTACT MATERIAL; COPPER, NICKEL, TIN ALLOY CA-725 CONTACT PLATING: GOLD ON THE MATING AREA, TIN-LEAD ON THE CONTACT TAILS, NICKEL UNDERPLATE