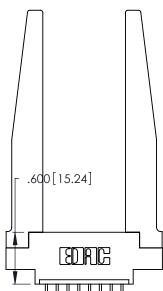

THIS IS A C.A.D. GENERATED DRAWING DO NOT MAKE MANUAL REVISIONS TO MASTER.

ISSUE NUMBER

ORIGINAL

1

**Contact Code 555** 

Contact Code 556

**Contact Code 558** 

**Contact Code 559** 

Contact Code 560

INSULATOR MATERIAL: THERMOPLASTIC POLYESTER, UL 94V-0 CONTACT MATERIAL; COPPER, NICKEL, TIN ALLOY CA-725 CONTACT PLATING: GOLD ON THE MATING AREA, TIN-LEAD

ON THE CONTACT TAILS, NICKEL UNDERPLATE

346/396 SERIES CARD EDGE CONNECTOR CONTACT CODE 555,556,558,559,560 DIMENSIONS

YOUR CONNECTION TO QUALITY & SERVICE

**EDAC INC** TORONTO, ONTARIO CANADA

THESE DRAWINGS AND SPECIFICATIONS ARE THE PROPERTY OF EDAC INC.,AND SHALL NOT BE REPRODUCED, OR COPIED OR USED AS THE BASIS FOR THE MANUFACTURE OR SALE OF APPARATUS WITHOUT WRITTEN PERMISSION.