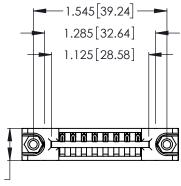

Contact Dimensions: 521-P.C. Tail .025 Sq. (0.64 Sq.) - Tail LG. =.150 (3.81) .125 (3.18) Contact Spacing x .250 (6.35) Row Spacing

.370 [9.4]

- INSULATOR MATERIAL: THERMOPLASTIC POLYESTER, UL 94V-0 CONTACT MATERIAL; COPPER, NICKEL, TIN\_ALLOY CA-725
- CONTACT PLATING: GOLD ON THE MATING AREA, TIN-LEAD ON THE CONTACT TAILS, NICKEL UNDERPLATE

THIS IS A C.A.D. GENERATED DRAWING DO NOT MAKE MANUAL REVISIONS TO MASTER.

ISSUE NUMBER ORIGINAL 1

346/396 SERIES CARD EDGE CONNECTOR PART NUMBER: 346-008-521-678

**EDAC INC** TORONTO, ONTARIO CANADA

THESE DRAWINGS AND SPECIFICATIONS ARE THE PROPERTY OF EDAC INC., AND SHALL NOT BE REPRODUCED, OR COPIED OR USED AS THE BASIS FOR THE MANUFACTURE OR SALE OF APPARATUS WITHOUT WRITTEN PERMISSION.