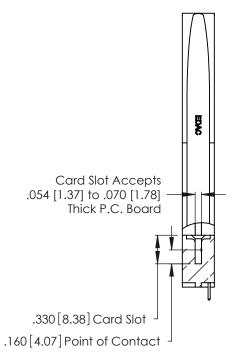

Contact Dimensions: 521-P.C. Tail .025 Sq. (0.64 Sq.) - Tail LG. =.150 (3.81) .125 (3.18) Contact Spacing x .250 (6.35) Row Spacing

.370 [9.4]

- INSULATOR MATERIAL: THERMOPLASTIC POLYESTER, UL 94V-0 CONTACT MATERIAL; COPPER, NICKEL, TIN\_ALLOY CA-725
- CONTACT PLATING: GOLD ON THE MATING AREA, TIN-LEAD ON THE CONTACT TAILS, NICKEL UNDERPLATE

THIS IS A C.A.D. GENERATED DRAWING DO NOT MAKE MANUAL REVISIONS TO MASTER.

ISSUE NUMBER ORIGINAL 1

346/396 SERIES CARD EDGE CONNECTOR PART NUMBER: 346-008-521-678

**EDAC INC** TORONTO, ONTARIO CANADA

THESE DRAWINGS AND SPECIFICATIONS ARE THE PROPERTY OF EDAC INC., AND SHALL NOT BE REPRODUCED, OR COPIED OR USED AS THE BASIS FOR THE MANUFACTURE OR SALE OF APPARATUS WITHOUT WRITTEN PERMISSION.