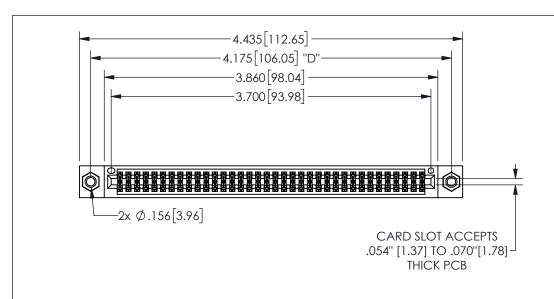

345/395 SERIES CARD EDGE CONNECTOR PART NUMBER: 345-072-542-207

YOUR CONNECTION TO QUALITY & SERVICE

**EDAC INC** TORONTO, ONTARIO CANADA

THESE DRAWINGS AND SPECIFICATIONS ARE THE PROPERTY OF EDAC INC.,AND SHALL NOT BE REPRODUCED,OR COPIED OR USED AS THE BASIS FOR THE MANUFACTURE OR SALE OF APPARATUS WITHOUT WRITTEN PERMISSION.

| ACAD REFERENCE NO.  |        | 345-ENG-MASTER  |       |
|---------------------|--------|-----------------|-------|
| DRAWN: R.STA.MONICA |        | DATEMAY.16/2017 |       |
| CHECKED:            |        | DATE:           |       |
| SCALE:              | NTS    | SHEET           | OF 2  |
| DRAWING             | NUMBER |                 | ISSUE |
| 345-ENG-MASTER      |        |                 | 1     |