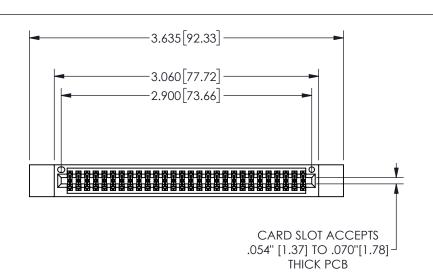

## 345/395 SERIES CARD EDGE CONNECTOR PART NUMBER: 345-056-544-212

YOUR CONNECTION TO QUALITY & SERVICE

**EDAC INC** TORONTO, ONTARIO CANADA

THESE DRAWINGS AND SPECIFICATIONS ARE THE PROPERTY OF EDAC INC.,AND SHALL NOT BE REPRODUCED, OR COPIED OR USED AS THE BASIS FOR THE MANUFACTURE OR SALE OF APPARATUS WITHOUT WRITTEN PERMISSION.

.100 (2.54) Contact Spacing x .200 (5.08) Row Spacing