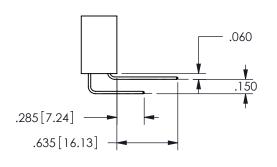

## -.350[8.89] .600[15.24] .100[2.54]

<u>Contact Dimensions:</u>
560-Extender Board Bend (Code 523 Contacts)
See Sheet 2 for Contact Code 555, 556, 558, 559, 560 **Dimensions** 

| 345/395 SERIES CARD EDGE CONNECTOR |
|------------------------------------|
| PART NUMBER: 345-052-560-203       |

SECTION A-A

ISSUE NUMBER ORIGINAL

1

**Contact Code 558** 

Contact Code 559

**Contact Code 560** 

INSULATOR MATERIAL: THERMOPLASTIC POLYESTER, UL 94V-0

DAP MATERIAL AVAILABLE UPON REQUEST

CONTACT MATERIAL; COPPER ALLOY

CONTACT PLATING: GOLD ON THE MATING AREA, TIN PLATING ON THE CONTACT TAILS, NICKEL UNDERPLATE

345/395 SERIES CARD EDGE CONNECTOR CONTACT CODE 555,556,558,559,560 DIMENSIONS