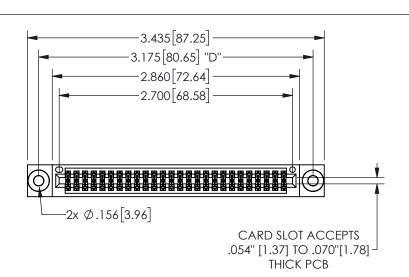

THIS IS A C.A.D. GENERATED DRAWING DO NOT MAKE MANUAL REVISIONS TO MASTER.

ISSUE NUMBER

ORIGINAL

1

.160 4.06 .330[8.38] POINT OF CARD SLOT CONTACT .370 9.4

## -.350[8.89] .600[15.24] .100[2.54]

<u>Contact Dimensions:</u>
560-Extender Board Bend (Code 523 Contacts)
See Sheet 2 for Contact Code 555, 556, 558, 559, 560 **Dimensions** 

| 345/395 SERIES CARD EDGE CONNECTOR |
|------------------------------------|
| PART NUMBER: 345-052-560-203       |