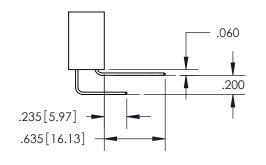

## 345/395 SERIES CARD EDGE CONNECTOR CONTACT CODE 555,556,558,559,560 DIMENSIONS

YOUR CONNECTION TO QUALITY & SERVICE

**EDAC INC** TORONTO, ONTARIO CANADA

THESE DRAWINGS AND SPECIFICATIONS ARE THE PROPERTY OF EDAC INC.,AND SHALL NOT BE REPRODUCED, OR COPIED OR USED AS THE BASIS FOR THE MANUFACTURE OR SALE OF APPARATUS WITHOUT WRITTEN PERMISSION.