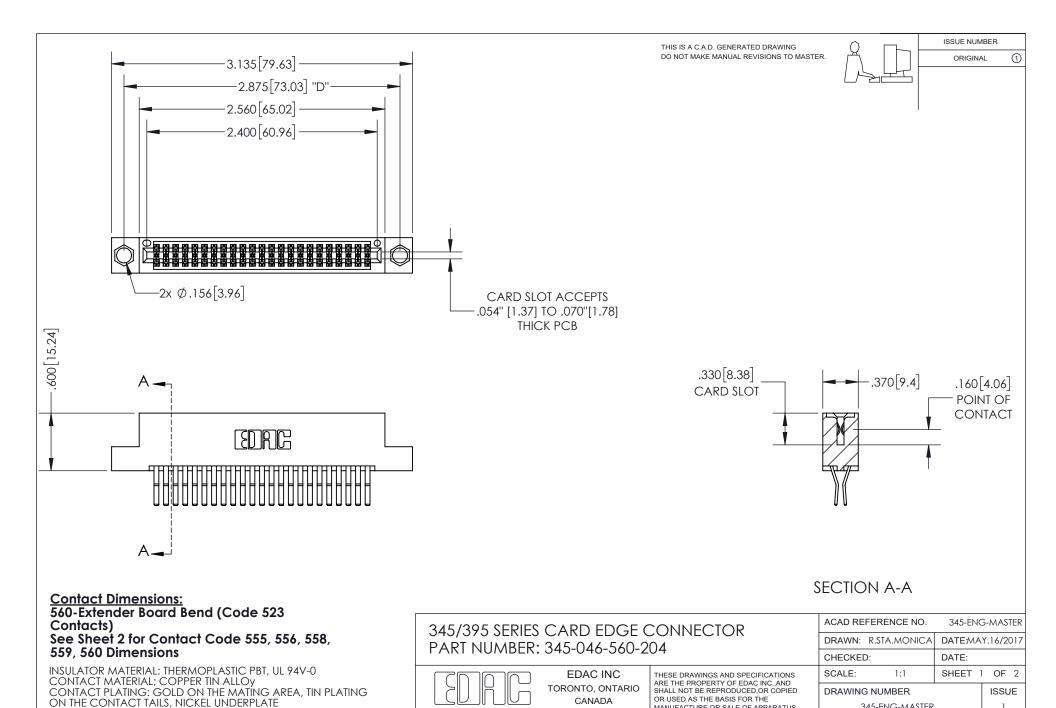

## 345/395 SERIES CARD EDGE CONNECTOR CONTACT CODE 555,556,558,559,560 DIMENSIONS

YOUR CONNECTION TO QUALITY & SERVICE

**EDAC INC** TORONTO, ONTARIO CANADA

THESE DRAWINGS AND SPECIFICATIONS ARE THE PROPERTY OF EDAC INC.,AND SHALL NOT BE REPRODUCED, OR COPIED OR USED AS THE BASIS FOR THE MANUFACTURE OR SALE OF APPARATUS WITHOUT WRITTEN PERMISSION.