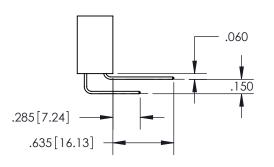

## 345/395 SERIES CARD EDGE CONNECTOR CONTACT CODE 555,556,558,559,560 DIMENSIONS

YOUR CONNECTION TO QUALITY & SERVICE

**EDAC INC** TORONTO, ONTARIO CANADA

THESE DRAWINGS AND SPECIFICATIONS ARE THE PROPERTY OF EDAC INC.,AND SHALL NOT BE REPRODUCED, OR COPIED OR USED AS THE BASIS FOR THE MANUFACTURE OR SALE OF APPARATUS WITHOUT WRITTEN PERMISSION.