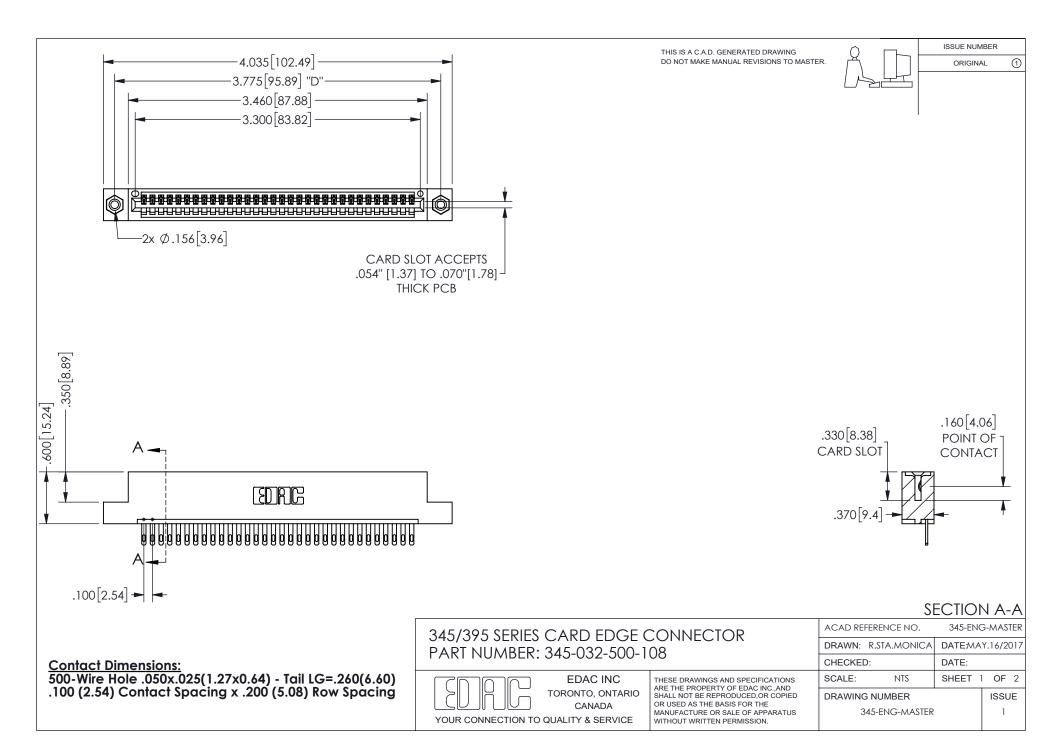

ISSUE NUMBER ORIGINAL

1









**Contact Code 558** 

Contact Code 559

Contact Code 560

INSULATOR MATERIAL: THERMOPLASTIC POLYESTER, UL 94V-0 DAP MATERIAL AVAILABLE UPON REQUEST

CONTACT MATERIAL; COPPER ALLOY

CONTACT PLATING: GOLD ON THE MATING AREA, TIN PLATING ON THE CONTACT TAILS, NICKEL UNDERPLATE

## 345/395 SERIES CARD EDGE CONNECTOR CONTACT CODE 555,556,558,559,560 DIMENSIONS

YOUR CONNECTION TO QUALITY & SERVICE

**EDAC INC** TORONTO, ONTARIO CANADA

THESE DRAWINGS AND SPECIFICATIONS ARE THE PROPERTY OF EDAC INC.,AND SHALL NOT BE REPRODUCED, OR COPIED OR USED AS THE BASIS FOR THE MANUFACTURE OR SALE OF APPARATUS WITHOUT WRITTEN PERMISSION.

| ACAD REFERENCE NO.  | 345-ENG-MASTER   |
|---------------------|------------------|
| DRAWN: R.STA.MONICA | DATE:MAY.16/2017 |
| C