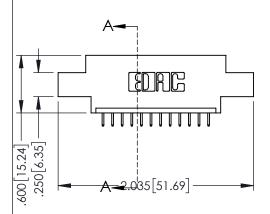

| 345/395 SERIES CARD EDGE CONNECTOR |
|------------------------------------|
| PART NUMBER: 345-012-525-608       |

| ACAD REFERENCE NO. 345-ENG-MASTER |                 |           |  |
|-----------------------------------|-----------------|-----------|--|
| DRAWN: R.STA.MONICA               | DATE: <b>MA</b> | Y.16/2017 |  |
| CHECKED:                          | DATE:           |           |  |
| SCALE: 1:1                        | SHEET 1         | OF 2      |  |
| DRAWING NUMBER                    |                 | ISSUE     |  |
| 345-ENG-MASTER                    |                 | 1         |  |