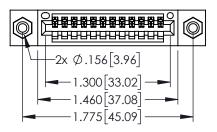

<u>Contact Dimensions:</u>
525-P.C. Tail .018 Sq.(0.46 Sq.) - Tail LG=.150(3.81)
.100 (2.54) Contact Spacing x .200 (5.08) Row Spacing

..330[8.38] CARD SLOT .160[4.06] POINT OF CONTACT

1

- INSULATOR MATERIAL: THERMOPLASTIC PBT BLACK, UL 94V-0
- CONTACT MATERIAL; COPPER TIN ALLOY CONTACT PLATING: GOLD ON THE MATING AREA, TIN PLATING ON THE CONTACT TAILS, NICKEL UNDERPLATE

| 345/395 SERIES CARD EDGE CONNECTOR |
|------------------------------------|
| PART NUMBER: 345-012-525-608       |

| ACAD REFERENCE NO. 345-ENG-MASTER |                 |           |  |
|-----------------------------------|-----------------|-----------|--|
| DRAWN: R.STA.MONICA               | DATE: <b>MA</b> | Y.16/2017 |  |
| CHECKED:                          | DATE:           |           |  |
| SCALE: 1:1                        | SHEET 1         | OF 2      |  |
| DRAWING NUMBER                    |                 | ISSUE     |  |
| 345-ENG-MASTER                    |                 | 1         |  |