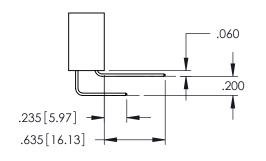

<u>Contact Dimensions:</u>
525-P.C. Tail .018 Sq.(0.46 Sq.) - Tail LG=.150(3.81)
.100 (2.54) Contact Spacing x .200 (5.08) Row Spacing

..330[8.38] CARD SLOT .160[4.06] POINT OF CONTACT

1

- INSULATOR MATERIAL: THERMOPLASTIC PBT BLACK, UL 94V-0
- CONTACT MATERIAL; COPPER TIN ALLOY CONTACT PLATING: GOLD ON THE MATING AREA, TIN PLATING ON THE CONTACT TAILS, NICKEL UNDERPLATE

**SECTION A-A** 

.107 [2.72] .082 [2.08] .157 [4] .232 [5.89] .125(3.18) to .210(5.33) .125(3.18) to .210(5.33) Outside Tails Outside Tails .045(1.14) to .060(1.52) .045(1.14) to .060(1.52) Between Tails Between Tails **Contact Code 555 Contact Code 556** 

**Contact Code 558** 

**Contact Code 559** 

Contact Code 560

INSULATOR MATERIAL: THERMOPLASTIC POLYESTER, UL 94V-0 DAP MATERIAL AVAILABLE UPON REQUEST

CONTACT MATERIAL; COPPER ALLOY CONTACT PLATING: GOLD ON THE MATING AREA, TIN PLATING ON THE CONTACT TAILS, NICKEL UNDERPLATE