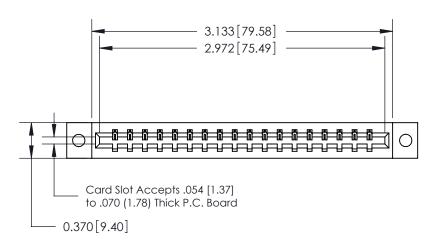

333 Assembly

THIS IS A C.A.D. GENERATED DRAWING DO NOT MAKE MANUAL REVISIONS TO MASTER.

1

| 333 Series Card Edge Conn | ACAD REFERENCE NO. 333 ENG MASTER                                                                                   |                |                  |        |
|---------------------------|---------------------------------------------------------------------------------------------------------------------|----------------|------------------|--------|
| Contact Bend Detail       | DRAWN: J.LEE                                                                                                        | DATE: OC       | DATE: OCT. 14/09 |        |
| Comaci bena Deraii        | CHECKED:                                                                                                            | DATE:          | DATE:            |        |
| EDAC INC                  |                                                                                                                     |                | SHEET :          | 2 OF 4 |
|                           | TORONTO, ONTARIO ARE THE PROPERTY OF EDAC INC., AND SHALL NOT BE REPRODUCED, OR COPIED OR USED AS THE BASIS FOR THE | DRAWING NUMBER | •                | ISSUE  |
|                           | CANADA OR USED AS THE BASIS FOR THE MANUFACTURE OR SALE OF APPARATUS WITHOUT WRITTEN PERMISSION.                    |                | У                | 1      |