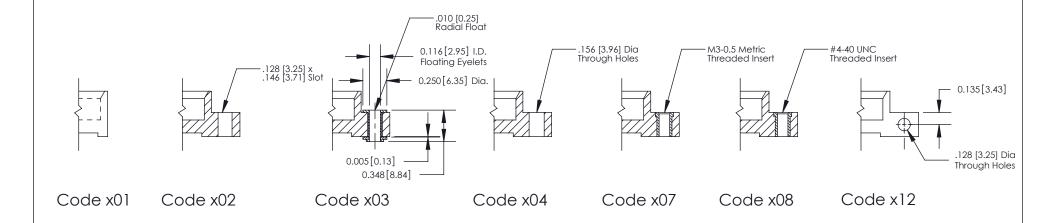

THIS IS A C.A.D. GENERATED DRAWING
DO NOT MAKE MANUAL REVISIONS TO MASTER

SOL NUMBER

DRIGINAL

1

| 333 Series Card Edge Connector |                                                                                                                                                                                                                                                                                                                                                                                                                                                                                                                                                                                                                                                                                                                                                                                                                                                                                                                                                                                                                                                                                                                                                                                                                                                                                                                                                                                                                                                                                                                                                                                                                                                                                                                                                                                                                                                                                                                                                                                                                                                                                                                                |                | ACAD REFERENCE NO. 333 ENG MASTER                                                                |             |           |        |       |
|--------------------------------|--------------------------------------------------------------------------------------------------------------------------------------------------------------------------------------------------------------------------------------------------------------------------------------------------------------------------------------------------------------------------------------------------------------------------------------------------------------------------------------------------------------------------------------------------------------------------------------------------------------------------------------------------------------------------------------------------------------------------------------------------------------------------------------------------------------------------------------------------------------------------------------------------------------------------------------------------------------------------------------------------------------------------------------------------------------------------------------------------------------------------------------------------------------------------------------------------------------------------------------------------------------------------------------------------------------------------------------------------------------------------------------------------------------------------------------------------------------------------------------------------------------------------------------------------------------------------------------------------------------------------------------------------------------------------------------------------------------------------------------------------------------------------------------------------------------------------------------------------------------------------------------------------------------------------------------------------------------------------------------------------------------------------------------------------------------------------------------------------------------------------------|----------------|--------------------------------------------------------------------------------------------------|-------------|-----------|--------|-------|
|                                |                                                                                                                                                                                                                                                                                                                                                                                                                                                                                                                                                                                                                                                                                                                                                                                                                                                                                                                                                                                                                                                                                                                                                                                                                                                                                                                                                                                                                                                                                                                                                                                                                                                                                                                                                                                                                                                                                                                                                                                                                                                                                                                                | DRAWN:         | J.LEE                                                                                            | DATE: O     | CT. 14/09 |        |       |
|                                | Mounting Options                                                                                                                                                                                                                                                                                                                                                                                                                                                                                                                                                                                                                                                                                                                                                                                                                                                                                                                                                                                                                                                                                                                                                                                                                                                                                                                                                                                                                                                                                                                                                                                                                                                                                                                                                                                                                                                                                                                                                                                                                                                                                                               |                | CHECKED                                                                                          | ):          | DATE:     |        |       |
|                                | The second secon |                | SCALE:                                                                                           | NTS         | SHEET :   | 3 OF 4 |       |
|                                |                                                                                                                                                                                                                                                                                                                                                                                                                                                                                                                                                                                                                                                                                                                                                                                                                                                                                                                                                                                                                                                                                                                                                                                                                                                                                                                                                                                                                                                                                                                                                                                                                                                                                                                                                                                                                                                                                                                                                                                                                                                                                                                                | RONTO, ONTARIO | ARE THE PROPERTY OF EDAC INC.,AND SHALL NOT BE REPRODUCED,OR COPIED OR USED AS THE BASIS FOR THE | DRAWING     | NUMBER    |        | ISSUE |
|                                | YOUR CONNECTION TO QUALITY & SERVICE WITHOUT WRITTEN PERMISSION.                                                                                                                                                                                                                                                                                                                                                                                                                                                                                                                                                                                                                                                                                                                                                                                                                                                                                                                                                                                                                                                                                                                                                                                                                                                                                                                                                                                                                                                                                                                                                                                                                                                                                                                                                                                                                                                                                                                                                                                                                                                               |                | 3                                                                                                | 33 Assembly |           | 1      |       |