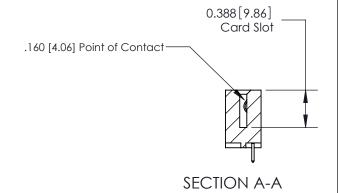

333 Assembly

THIS IS A C.A.D. GENERATED DRAWING DO NOT MAKE MANUAL REVISIONS TO MASTER.

1

| 333 Series Card Edge Conn | ACAD REFERENCE NO. 333 ENG MASTER                                                                                   |                |                  |        |
|---------------------------|---------------------------------------------------------------------------------------------------------------------|----------------|------------------|--------|
| Contact Bend Detail       | DRAWN: J.LEE                                                                                                        | DATE: OC       | DATE: OCT. 14/09 |        |
| Comaci bena Deraii        | CHECKED:                                                                                                            | DATE:          | DATE:            |        |
| EDAC INC                  |                                                                                                                     |                | SHEET :          | 2 OF 4 |
|                           | TORONTO, ONTARIO ARE THE PROPERTY OF EDAC INC., AND SHALL NOT BE REPRODUCED, OR COPIED OR USED AS THE BASIS FOR THE | DRAWING NUMBER | •                | ISSUE  |
|                           | CANADA OR USED AS THE BASIS FOR THE MANUFACTURE OR SALE OF APPARATUS WITHOUT WRITTEN PERMISSION.                    |                | У                | 1      |