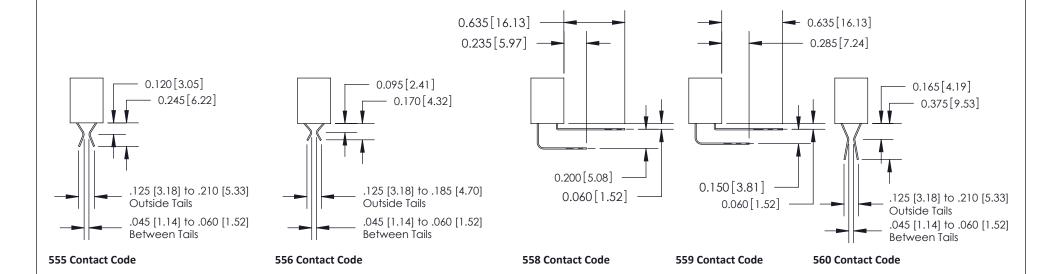

## **Contact Detail**

521-P.C. Tail .025 Sq.(0.64 Sq.) - Tail LG=.150(3.81)

.156 [3.96] Contact Spacing x .200 [5.08] Row Spacing