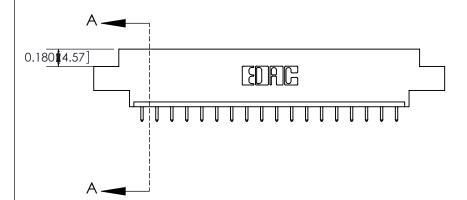

333 Assembly

THIS IS A C.A.D. GENERATED DRAWING DO NOT MAKE MANUAL REVISIONS TO MASTER.

1

| 333 Series Card Edge Conn | ACAD REFERENCE NO. 333 ENG MASTER                                                                                   |                |                  |        |
|---------------------------|---------------------------------------------------------------------------------------------------------------------|----------------|------------------|--------|
| Contact Bend Detail       | DRAWN: J.LEE                                                                                                        | DATE: OC       | DATE: OCT. 14/09 |        |
| Comaci bena Deraii        | CHECKED:                                                                                                            | DATE:          | DATE:            |        |
| EDAC INC                  |                                                                                                                     |                | SHEET :          | 2 OF 4 |
|                           | TORONTO, ONTARIO ARE THE PROPERTY OF EDAC INC., AND SHALL NOT BE REPRODUCED, OR COPIED OR USED AS THE BASIS FOR THE | DRAWING NUMBER | •                | ISSUE  |
|                           | CANADA OR USED AS THE BASIS FOR THE MANUFACTURE OR SALE OF APPARATUS WITHOUT WRITTEN PERMISSION.                    |                | У                | 1      |