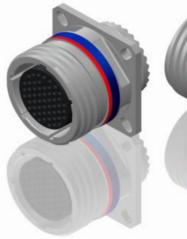

## CHARACTERISTICS

BASIC SERIES:

SHELL SIZE : 15

PLATING : M = Nickel

Н

SHELL TYPE : Square Flange Receptacle

CONTACT TYPE : Standard Crimp Contact

ω

-Standard : Based on MIL-DTL-38999 Series III

|   | -Shell Material                                  | : Composite                            |  |  |  |
|---|--------------------------------------------------|----------------------------------------|--|--|--|
| 2 | -Shell Plating                                   | : Nickel                               |  |  |  |
|   | -Insulator                                       | : Thermoplastic                        |  |  |  |
|   | -Contacts                                        | : Copper Alloy                         |  |  |  |
|   | -Seals & Grommet                                 | : Silicon Elastomer                    |  |  |  |
|   | -Contact Plating                                 | : Gold over copper Alloy 0.8µm minimum |  |  |  |
|   | -Durability                                      | : 500 Mating cycles                    |  |  |  |
|   | -Delivered with Souriau contacts and Accessories |                                        |  |  |  |
|   | -Temperature Range                               | <sub>:</sub> -65°C to +200°C           |  |  |  |
|   | -Salt Spray                                      | : 2000 hours                           |  |  |  |
|   | -Mass                                            | : 24.8 g ± 10%                         |  |  |  |
|   |                                                  |                                        |  |  |  |