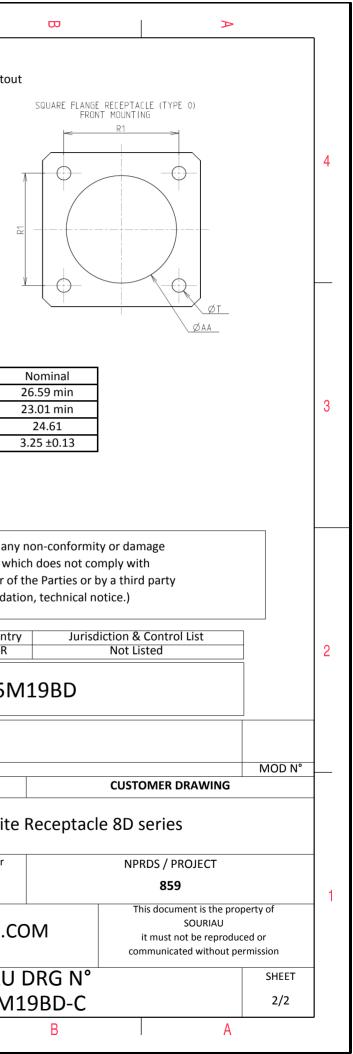

| Dim       | Nominal     |  |  |
|-----------|-------------|--|--|
| Р         | 3.25±0.2    |  |  |
| PP        | 4.39±0.2    |  |  |
| R1        | 24.61       |  |  |
| R2        | 23.01       |  |  |
| S         | 31±0.3      |  |  |
| V'        | 19.5+1.4/-0 |  |  |
| W'        | 2.1/3.65    |  |  |
| Z'        | 32 Max      |  |  |
| VV THREAD | M22x1-6g    |  |  |