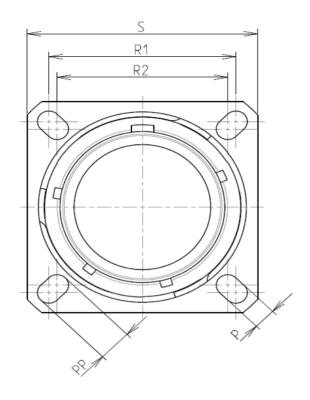

| Dim       | Nominal     |  |  |
|-----------|-------------|--|--|
| Р         | 3.25±0.2    |  |  |
| PP        | 4.39±0.2    |  |  |
| R1        | 24.61       |  |  |
| R2        | 23.01       |  |  |
| S         | 31±0.3      |  |  |
| V'        | 19.5+1.4/-0 |  |  |
| W'        | 2.1/3.65    |  |  |
| Z'        | 32 Max      |  |  |
| VV THREAD | M22x1-6g    |  |  |