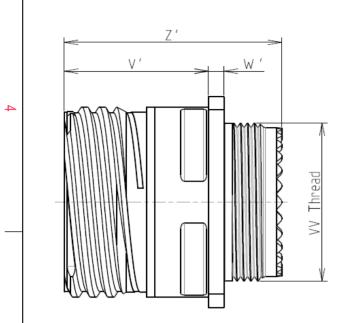

| Dim       | Nominal     |  |  |
|-----------|-------------|--|--|
| Р         | 3.25±0.2    |  |  |
| PP        | 4.39±0.2    |  |  |
| R1        | 24.61       |  |  |
| R2        | 23.01       |  |  |
| S         | 31±0.3      |  |  |
| V'        | 19.5+1.4/-0 |  |  |
| W'        | 2.1/3.65    |  |  |
| Z'        | 32 Max      |  |  |
| VV THREAD | M22x1-6g    |  |  |