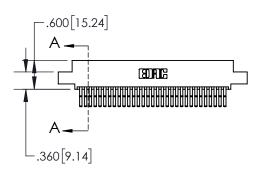

1

| .330[8.38]<br>CARD SLOT           |  |  |  |  |
|-----------------------------------|--|--|--|--|
| 370[9.40]<br>SECTION A-A          |  |  |  |  |
| .160[4.06]<br>POINT OF<br>CONTACT |  |  |  |  |
|                                   |  |  |  |  |

**Contact Code 560** 

845-ENG-MASTER