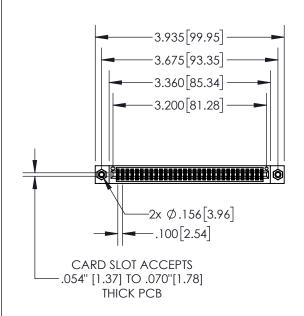

| 845/895 SERIES HIGH TEMP CARD EDGE CONNECTOR |
|----------------------------------------------|
| PART NUMBER: 895-062-560-508                 |

YOUR CONNECTION TO QUALITY & SERVICE

|   | ACAD REFERENCE NO   | . 845-ENC | G-MASTER  |
|---|---------------------|-----------|-----------|
|   | DRAWN: R.STA.MONICA | DATE:MA   | Y.16/2017 |
|   | CHECKED:            | DATE:     |           |
|   | SCALE: 1:2          | SHEET 1   | OF 2      |
| 0 | DRAWING NUMBER      |           | ISSUE     |
|   | 845-ENG-MASTER      |           | 1         |

## **Contact Dimensions:**

560-Extender Board Bend (Code 523 Contacts) See Sheet 2 for Contact Code 555, 556, 558, 559, 560 Dimensions

- INSULATOR MATERIAL: THERMOPLASTIC, UL 94V-0
- CONTACT MATERIAL; COPPER TIN ALLOY CONTACT PLATING: GOLD ON THE MATING AREA, TIN PLATING ON THE CONTACT TAILS, NICKEL UNDERPLATE