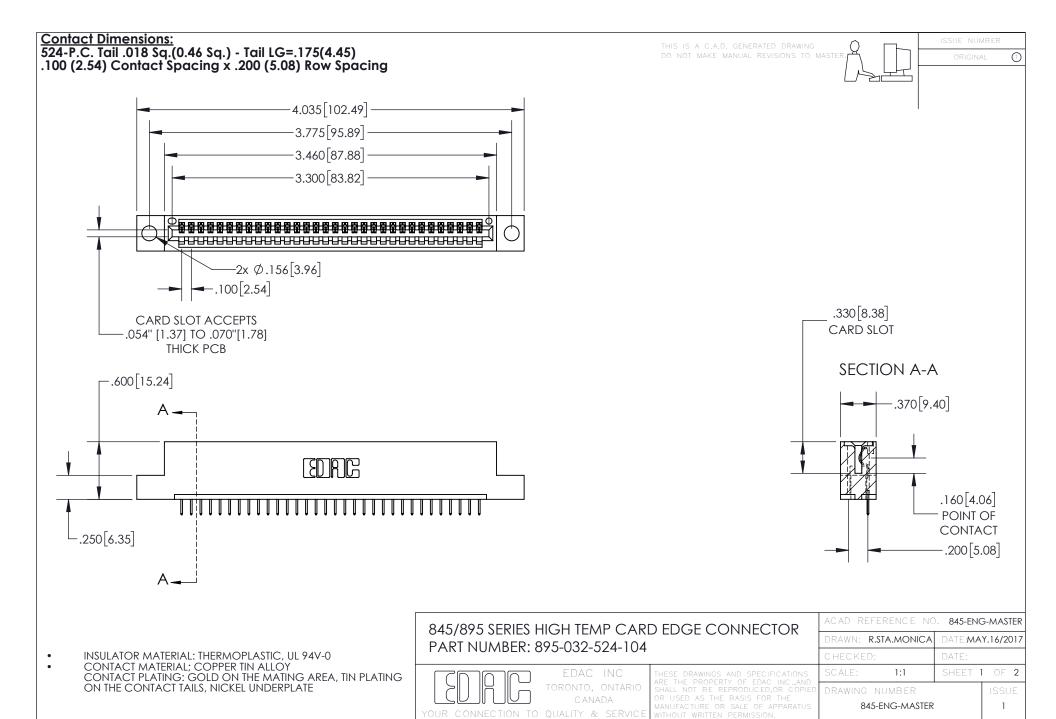

## 845/895 SERIES HIGH TEMP CARD EDGE CONNECTOR CONTACT CODE 555,556,558,559,560 DIMENSIONS

YOUR CONNECTION TO QUALITY & SERVICE

Contact Code 559

|   | ACAD REFERENCE NO. 845-ENG-MASTER |                  |  |
|---|-----------------------------------|------------------|--|
|   | DRAWN: R.STA.MONICA               | DATE:MAY.16/2017 |  |
|   | CHECKED:                          | DATE:            |  |
|   | SCALE: 1:1                        | SHEET 2 OF 2     |  |
| D | DRAWING NUMBER                    | ISSUE            |  |