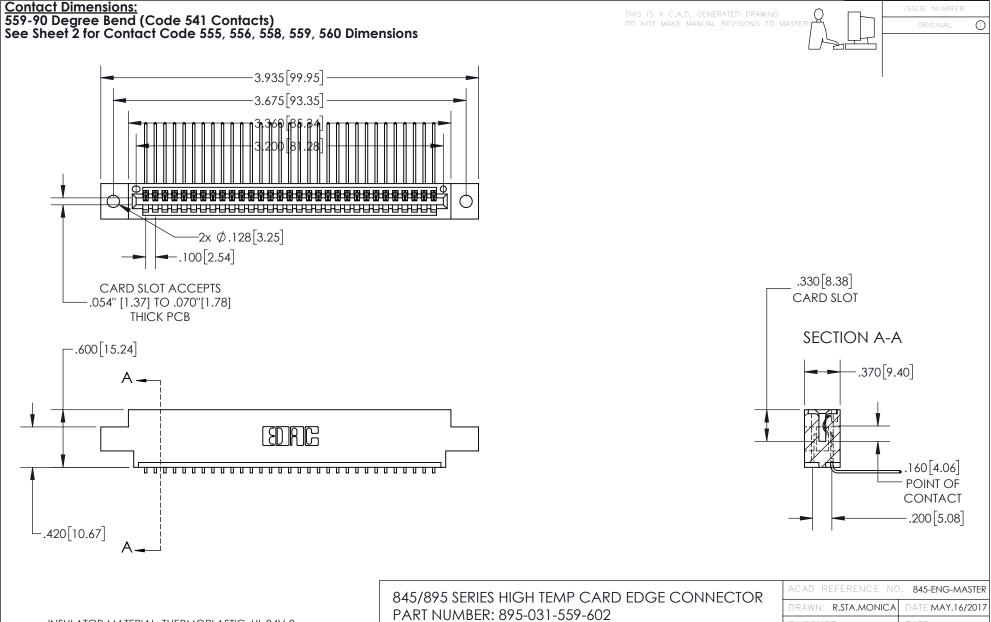

INSULATOR MATERIAL: THERMOPLASTIC, UL 94V-0 CONTACT MATERIAL; COPPER TIN ALLOY CONTACT PLATING: GOLD ON THE MATING AREA, TIN PLATING ON THE CONTACT TAILS, NICKEL UNDERPLATE

YOUR CONNECTION TO QUALITY & SERVICE