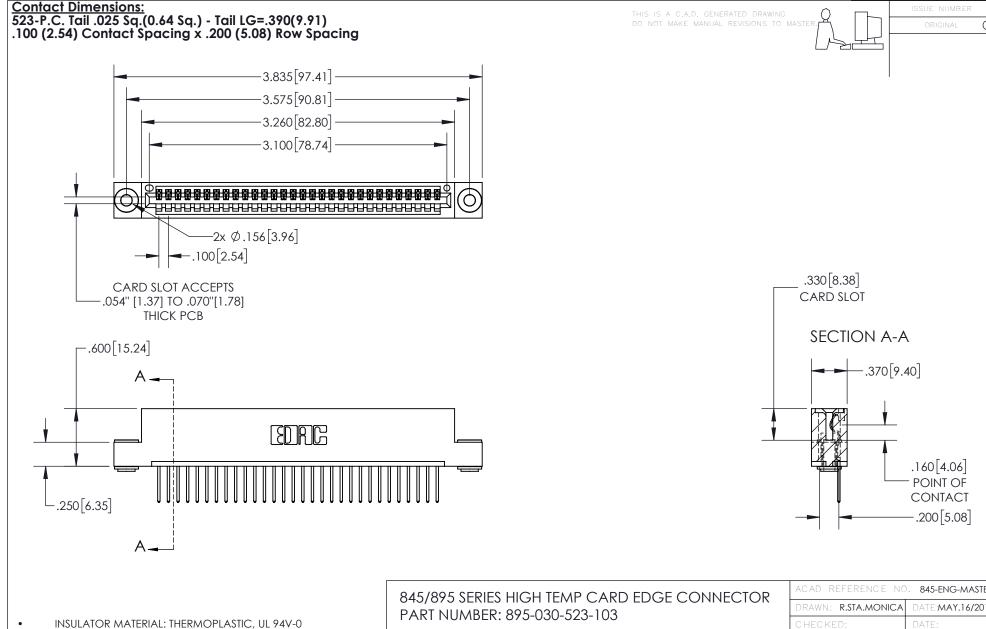

## 845/895 SERIES HIGH TEMP CARD EDGE CONNECTOR CONTACT CODE 555,556,558,559,560 DIMENSIONS

YOUR CONNECTION TO QUALITY & SERVICE

Contact Code 559

|   | ACAD REFERENCE NO   | . 845-ENG-MASTER |
|---|---------------------|------------------|
|   | DRAWN: R.STA.MONICA | DATE:MAY.16/2017 |
|   | CHECKED:            | DATE:            |
|   | SCALE: 1:1          | SHEET 2 OF 2     |
| D | DRAWING NUMBER      | ISSUE            |