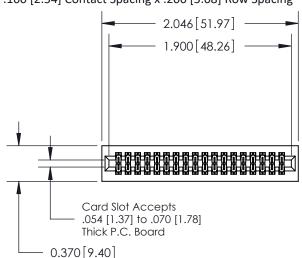

## **Contact Detail**

542-Wire Wrap .025 Sq.(0.64 Sq.) - Tail LG=.655(16.64) .100 [2.54] Contact Spacing x .200 [5.08] Row Spacing

**See Accompanying Pages for:** 

- **Contact Bend Details**
- **Mounting Options**

.240 [6.10] Point of Contact-

842/892 Series High Temp Card Edge Connector Part Number: 892-036-542-201

YOUR CONNECTION TO QUALITY & SERVICE

CANADA

842 ENG MASTER J.LEE DATE: OCT. 06/09 SHEET 1 OF 3

**SECTION A-A** 