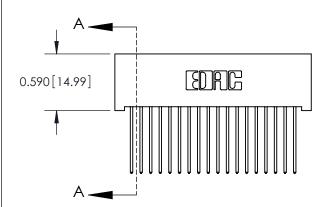

842 Assembly

THIS IS A C.A.D. GENERATED DRAWING DO NOT MAKE MANUAL REVISIONS TO MASTER

ORIGINAL (1)

| 842/892 Series High Temp Card Edge Connector<br>Contact Bend Detail |                                                                                                  | ACAD REFERENCE NO. 842 ENG MASTER |             |                  |        |
|---------------------------------------------------------------------|--------------------------------------------------------------------------------------------------|-----------------------------------|-------------|------------------|--------|
|                                                                     |                                                                                                  | DRAWN:                            | J.LEE       | DATE: OCT. 06/09 |        |
|                                                                     |                                                                                                  | CHECKED:                          |             | DATE:            |        |
| EDAC INC                                                            | THESE DRAWINGS AND SPECIFICATIONS ARE THE PROPERTY OF EDAC INCAND                                | SCALE:                            | NTS         | SHEET :          | 2 OF 3 |
| TORONTO, ONTARIO                                                    | SHALL NOT BE REPRODUCED, OR COPIED OR USED AS THE BASIS FOR THE MANUFACTURE OR SALE OF APPARATUS | DRAWING                           | NUMBER      |                  | ISSUE  |
| YOUR CONNECTION TO QUALITY & SERVICE                                |                                                                                                  | 8                                 | 42 Assembly |                  | 1      |