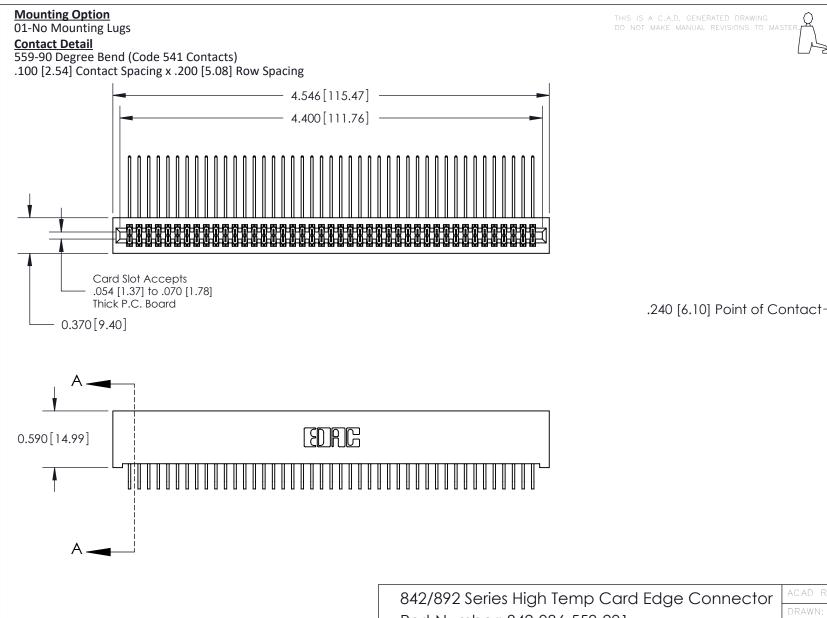

**See Accompanying Pages for:** 

- **Contact Bend Details**
- **Mounting Options**

THIS IS A C.A.D. GENERATED DRAWING DO NOT MAKE MANUAL REVISIONS TO MASTER

ORIGINAL (1)

| 842/892 Series High Temp Card Edge Connector<br>Contact Bend Detail |                                                                   | ACAD REFERENCE NO. 842 ENG MASTER |        |                  |        |
|---------------------------------------------------------------------|-------------------------------------------------------------------|-----------------------------------|--------|------------------|--------|
|                                                                     |                                                                   | DRAWN:                            | J.LEE  | DATE: OCT. 06/09 |        |
|                                                                     |                                                                   | CHECKE                            | ):     | DATE:            |        |
| EDAC INC                                                            | THESE DRAWINGS AND SPECIFICATIONS ARE THE PROPERTY OF EDAC INCAND | SCALE:                            | NTS    | SHEET :          | 2 OF 3 |
| TORONTO, ONTARIO                                                    | SHALL NOT BE REPRODUCED, OR COPIED OR USED AS THE BASIS FOR THE   | DRAWING                           | NUMBER |                  | ISSUE  |
| YOUR CONNECTION TO QUALITY & SERVICE                                | MANUFACTURE OR SALE OF APPARATUS WITHOUT WRITTEN PERMISSION.      | 842 Assemb                        |        |                  | 1      |

THIS IS A C.A.D. GENERATED DRAWING DO NOT MAKE MANUAL REVISIONS TO MASTER

ISSUE NUMBER

ORIGINAL

1

| 842/892 Series High Temp Card Edge Con<br>Mounting Options   | DRAWN: J.LEE                 | 842 ENC<br>DATE: OC<br>DATE: | G MASTER<br>CT. 06/09 |
|--------------------------------------------------------------|------------------------------|------------------------------|-----------------------|
| EDAC INC THESE DRAWINGS AND SPI                              |                              | SHEET 3                      | 3 OF 3                |
|                                                              | ED, OR COPIED DRAWING NUMBER |                              | ISSUE                 |
| YOUR CONNECTION TO QUALITY & SERVICE WITHOUT WRITTEN PERMISS |                              |                              | 1                     |