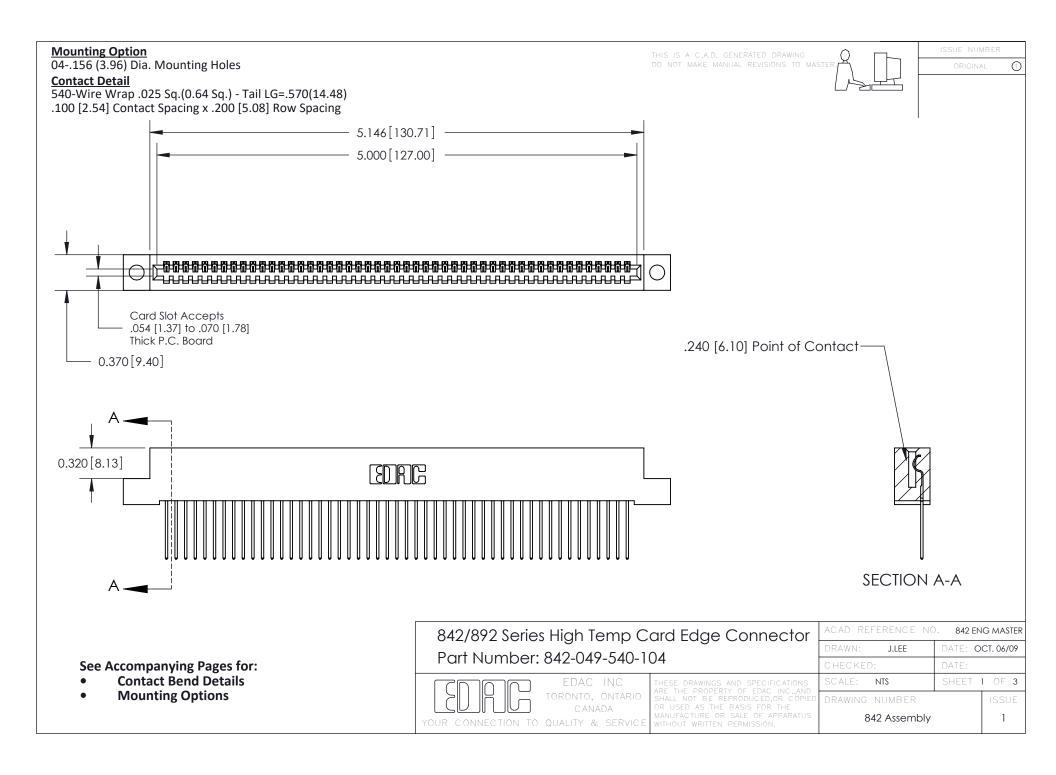

THIS IS A C.A.D. GENERATED DRAWING DO NOT MAKE MANUAL REVISIONS TO MASTER

ORIGINAL (1)



| 842/892 Series High Temp Card Edge Connector<br>Contact Bend Detail |                                                                                                 | ACAD REFERENCE NO. 842 ENG MASTER |             |                  |        |
|---------------------------------------------------------------------|-------------------------------------------------------------------------------------------------|-----------------------------------|-------------|------------------|--------|
|                                                                     |                                                                                                 | DRAWN:                            | J.LEE