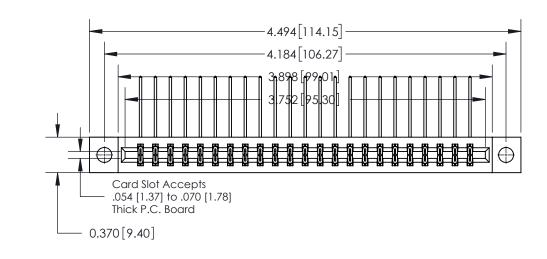

**Mounting Option** 

04-.156 (3.96) Dia. Mounting Holes

## **Contact Detail**

559-90 Degree Bend (Code 541 Contacts)

.156 [3.96] Contact Spacing x .200 [5.08] Row Spacing

THIS IS A C.A.D. GENERATED DRAWING DO NOT MAKE MANUAL REVISIONS TO MASTER.

ISSUE NUMBER ORIGINAL