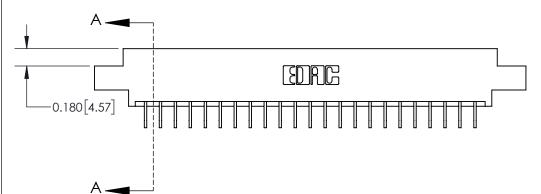

**See Accompanying Page for:** 

**Contact Bend Details** 

837/887 Series High Temp Card Edge Connector Part Number: 837-046-559-804

**EDAC INC** TORONTO, ONTARIO CANADA

THESE DRAWINGS AND SPECIFICATIONS ARE THE PROPERTY OF EDAC INC.,AND SHALL NOT BE REPRODUCED, OR COPIED OR USED AS THE BASIS FOR THE MANUFACTURE OR SALE OF APPARATUS WITHOUT WRITTEN PERMISSION.