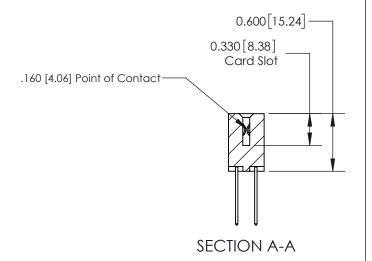

ISSUE NUMBER

ORIGINAL

1

| 837/887 Series High Temp Card Edge Connector<br>Contact Bend Detail |                                                                                   | ACAD REFERENCE NO. | 837 ENG MASTER   |               |
|---------------------------------------------------------------------|-----------------------------------------------------------------------------------|--------------------|------------------|---------------|
|                                                                     |                                                                                   | DRAWN: J.LEE       | DATE: OCT. 06/09 |               |
|                                                                     |                                                                                   | CHECKED:           | DATE:            |               |
| EDAC INC                                                            | NTO, ONTARIO  ARE THE PROPERTY OF EDAC INC.,AND SHALL NOT BE REPRODUCED,OR COPIED | SCALE: NTS         | SHEET            | 2 <b>OF</b> 2 |
| TORONTO, ONTARIO CANADA                                             |                                                                                   | DRAWING NUMBER     | •                | ISSUE         |
| MANUFACTU                                                           | MANUFACTURE OR SALE OF APPARATUS WITHOUT WRITTEN PERMISSION.                      | 837 Assembly       |                  | 1             |