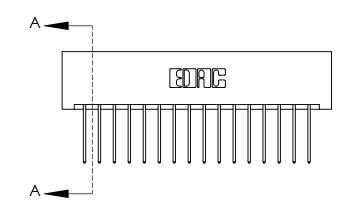

ISSUE NUMBER

ORIGINAL

**See Accompanying Page for:** 

**Contact Bend Details** 

837/887 Series High Temp Card Edge Connector Part Number: 837-032-540-201

YOUR CONNECTION TO QUALITY & SERVICE

**EDAC INC** TORONTO, ONTARIO CANADA