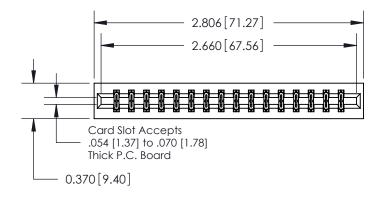

## **Contact Detail**

540-Wire Wrap .025 Sq.(0.64 Sq.) - Tail LG=.560(14.22) .156 [3.96] Contact Spacing x .200 [5.08] Row Spacing

THIS IS A C.A.D. GENERATED DRAWING DO NOT MAKE MANUAL REVISIONS TO MASTER.

ISSUE NUMBER

ORIGINAL

**See Accompanying Page for:** 

**Contact Bend Details** 

837/887 Series High Temp Card Edge Connector Part Number: 837-032-540-201

YOUR CONNECTION TO QUALITY & SERVICE

**EDAC INC** TORONTO, ONTARIO CANADA