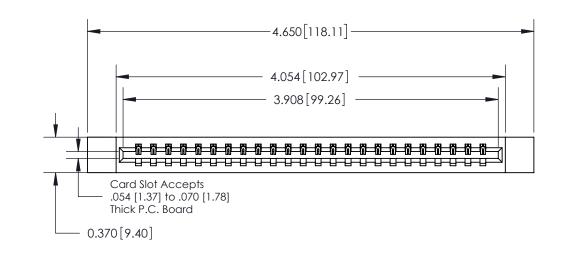

## **Contact Detail**

544-Wire Wrap .050x.025(1.27x0.64) - Tail LG=.750(19.05)

.156 [3.96] Contact Spacing x .200 [5.08] Row Spacing

THIS IS A C.A.D. GENERATED DRAWING DO NOT MAKE MANUAL REVISIONS TO MASTER.

ISSUE NUMBER

ORIGINAL

1

See Accompanying Page for:

Contact Bend Details

| 837/887 Series High Temp Card Edge Connector |
|----------------------------------------------|
| Part Number: 837-024-544-112                 |