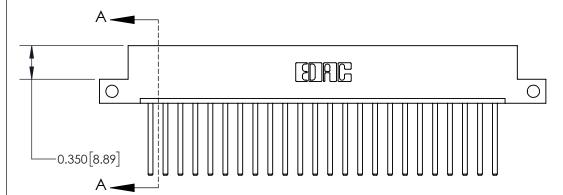

**Mounting Option** 

12-.128 (3.25) Dia. Side Mounting Holes

ISSUE NUMBER

ORIGINAL

1

See Accompanying Page for:

Contact Bend Details

| 837/887 Series High Temp Card Edge Connector |
|----------------------------------------------|
| Part Number: 837-024-544-112                 |