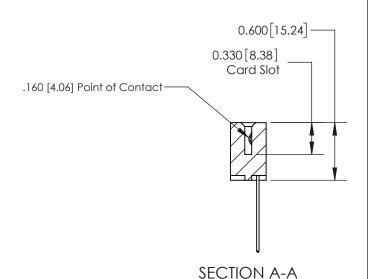

ISSUE NUMBER

ORIGINAL

1

| 837/887 Series High Temp Card Edge Connector<br>Contact Bend Detail |                                                                                                        | ACAD REFERENCE NO. | 837 ENG MASTER   |               |
|---------------------------------------------------------------------|--------------------------------------------------------------------------------------------------------|--------------------|------------------|---------------|
|                                                                     |                                                                                                        | DRAWN: J.LEE       | DATE: OCT. 06/09 |               |
|                                                                     |                                                                                                        | CHECKED:           | DATE:            |               |
| EDAC INC                                                            | THESE DRAWINGS AND SPECIFICATIONS                                                                      | SCALE: NTS         | SHEET            | 2 <b>OF</b> 2 |
| TORONTO, ONTARIO CANADA                                             | ARE THE PROPERTY OF EDAC INC.,AND<br>SHALL NOT BE REPRODUCED,OR COPIED<br>OR USED AS THE BASIS FOR THE | DRAWING NUMBER     | •                | ISSUE         |
| YOUR CONNECTION TO QUALITY & SERVICE                                | MANUFACTURE OR SALE OF APPARATUS WITHOUT WRITTEN PERMISSION.                                           | 837 Assembly       |                  | 1             |