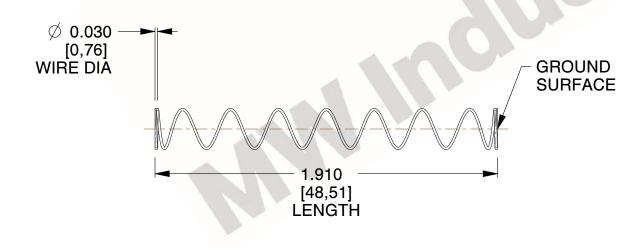

## **NOTES:**

1. Material : Spring Steel

2. Finish: Glod Irridite

3. Ends: Closed and Ground

4. Total Coils: 10.000

Sugg. Max. Deflection: 1.700 (in)
Sugg. Max. Load: 2.300 (lbs)

7. All Drawing Dimensions are in Inches [mm]