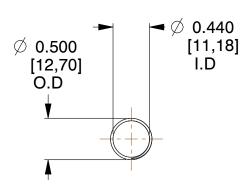

## **NOTES:**

1. Material : Spring Steel

2. Finish: Glod Irridite

3. Ends: Closed and Ground

4. Total Coils: 10.000

Sugg. Max. Deflection: 1.700 (in)
Sugg. Max. Load: 2.300 (lbs)

7. All Drawing Dimensions are in Inches [mm]