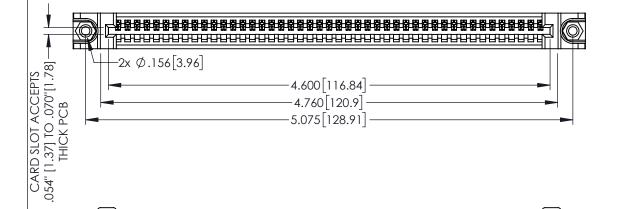

<u>Contact Dimensions:</u>
525-P.C. Tail .018 Sq.(0.46 Sq.) - Tail LG=.150(3.81)
.100 (2.54) Contact Spacing x .200 (5.08) Row Spacing

1

.160[4.06] POINT OF CONTACT CARD SLOT 330 [8.38] **SECTION A-A** 

INSULATOR MATERIAL: THERMOPLASTIC PBT BLACK, UL 94V-0

CONTACT MATERIAL; COPPER TIN ALLOY

CONTACT PLATING: GOLD ON THE MATING AREA, TIN PLATING ON THE CONTACT TAILS, NICKEL UNDERPLATE

| 345/395 SERIES CARD EDGE CONNECTOR |
|------------------------------------|
| PART NUMBER: 395-045-525-688       |

| ACAD REFERENCE NO. 345-ENG-MASTER |                         |       |  |  |
|-----------------------------------|-------------------------|-------|--|--|
| DRAWN: R.STA.MONICA               | MONICA DATE:MAY.16/2017 |       |  |  |
| CHECKED:                          | DATE:                   |       |  |  |
| SCALE: 1:1                        | SHEET 1                 | OF 2  |  |  |
| DRAWING NUMBER                    |                         | ISSUE |  |  |
| 345-ENG-MASTER                    |                         | 1     |  |  |