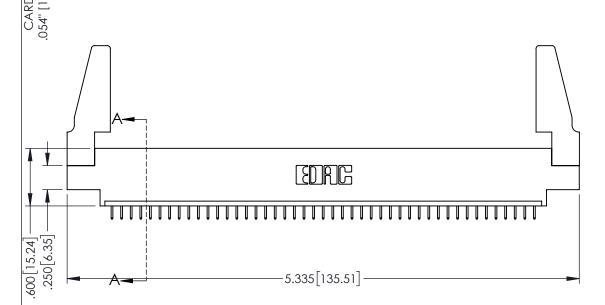

<u>Contact Dimensions:</u>
525-P.C. Tail .018 Sq.(0.46 Sq.) - Tail LG=.150(3.81)
.100 (2.54) Contact Spacing x .200 (5.08) Row Spacing

1

.160[4.06] POINT OF CONTACT CARD SLOT 330 [8.38] **SECTION A-A** 

INSULATOR MATERIAL: THERMOPLASTIC PBT BLACK, UL 94V-0

CONTACT MATERIAL; COPPER TIN ALLOY

CONTACT PLATING: GOLD ON THE MATING AREA, TIN PLATING ON THE CONTACT TAILS, NICKEL UNDERPLATE

| 345/395 SERIES CARD EDGE CONNECTOR |
|------------------------------------|
| PART NUMBER: 395-045-525-688       |

| ACAD REFERENCE NO. 345-ENG-MASTER |                         |       |  |  |
|-----------------------------------|-------------------------|-------|--|--|
| DRAWN: R.STA.MONICA               | MONICA DATE:MAY.16/2017 |       |  |  |
| CHECKED:                          | DATE:                   |       |  |  |
| SCALE: 1:1                        | SHEET 1                 | OF 2  |  |  |
| DRAWING NUMBER                    |                         | ISSUE |  |  |
| 345-ENG-MASTER                    |                         | 1     |  |  |